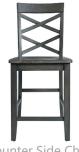

The **Renegade Grey Counter** height dining collection sports a charcoal grey finish with textured grey cross back chair for an on-trend and relevant appeal. Solid wooden seats make it practical and pleasurable to linger at the table. Brilliantly styled seating choices add interest and versatility at mealtime. The table features a trestle base with triangular beams providing additional support and style. Add this to your dining space for a cool rustic aesthetic.

Bench

Counter Table

Counter Side Chair

| ITEM SKU                       | DESCRIPTION        | PRODUCT DIMENSIONS    | PRODUCT WEIGHT | PKG DIMENSIONS        | PKG WEIGHT | CUBIC FT |
|--------------------------------|--------------------|-----------------------|----------------|-----------------------|------------|----------|
| DRNX006CS<br>(6PC Counter Set) | Counter Table      | 64" W x 30" D x 36" H | 82.5 lbs       | 70″ W x 38″ D x 12″ H | 193.6 lbs  | 18.6     |
|                                | Counter Side Chair | 19" W x 22" D x 42" H | 16.5 lbs       |                       |            |          |
|                                | Bench              | 38″ W x 15″ D x 24″ H | 25.3 lbs       |                       |            |          |