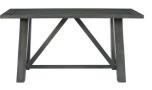

The **Renegade Grey Counter** height dining collection sports a charcoal grey finish with textured grey cross back chair for an on-trend and relevant appeal. Solid wooden seats make it practical and pleasurable to linger at the table. Brilliantly styled seating choices add interest and versatility at mealtime. The table features a trestle base with triangular beams providing additional support and style. Add this to your dining space for a cool rustic aesthetic.

## **Product Features and Benefits**

- Solid acacia wood surfaces and framing
  - Acacia veneer on table top
    - Fixed table top
    - Trestle base design
- Solid Acacia wood chair seat, legs and framing
- White plastic floor protectors on table and chairs
  - Ships in one carton