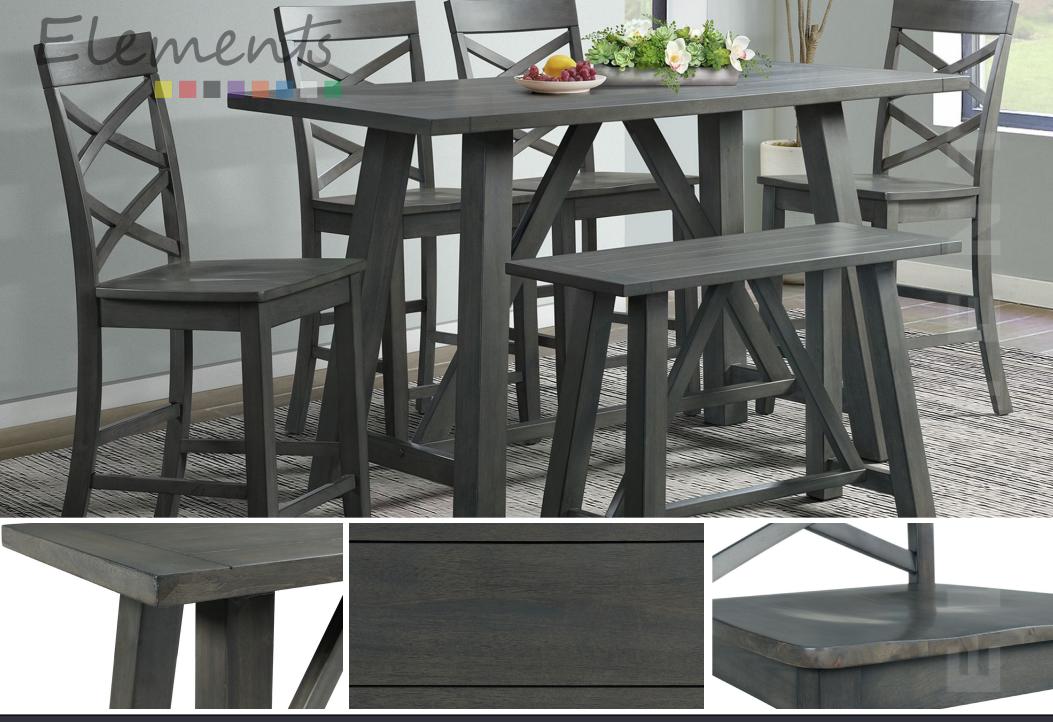

The **Renegade Grey Counter** height dining collection sports a charcoal grey finish with textured grey cross back chair for an on-trend and relevant appeal. Solid wooden seats make it practical and pleasurable to linger at the table. Brilliantly styled seating choices add interest and versatility at mealtime. The table features a trestle base with triangular beams providing additional support and style. Add this to your dining space for a cool rustic aesthetic.

## **Product Features and Benefits**

- Solid acacia wood surfaces and framing
  - Acacia veneer on table top
    - Fixed table top
    - Trestle base design
- Solid Acacia wood chair seat, legs and framing
- White plastic floor protectors on table and chairs
  - Ships in one carton

## **RENEGADE GREY COUNTER**