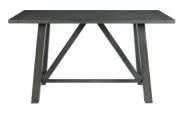

The **Renegade Grey Counter** height dining collection sports a charcoal grey finish with textured grey cross back chair for an on-trend and relevant appeal. Solid wooden seats make it practical and pleasurable to linger at the table. Brilliantly styled seating choices add interest and versatility at mealtime. The table features a trestle base with triangular beams providing additional support and style. Add this to your dining space for a cool rustic aesthetic.

## **Product Features and Benefits**

- Solid acacia wood surfaces and framing
  - Acacia veneer on table top
    - Fixed table top
    - Trestle base design
- Solid Acacia wood chair seat, legs and framing
- White plastic floor protectors on table and chairs
  - Ships in one carton