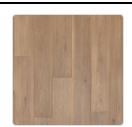

Color

Cafe Crepe Walnut – 833

**Brand** 

Karastan Hard Surfac

**Installation Method** 

Part # KLW04-833 # of Colors

**Product Type** 

Wood