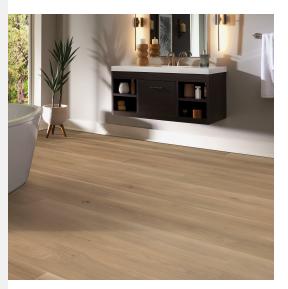

**COMPLETE SPECS** 

Style

Danbury Alcove - KLW04

Collection

**Sub Product Type** 

Laminate

Subfloor

Wood/Concrete

Color

Cafe Crepe Walnut – 833

**Brand** 

Karastan Hard Surfac

**Installation Method** 

Part # KLW04-833 # of Colors

**Product Type** 

Wood

**Grade Level** 

On, Above or Below

Grade

**DESIGN** 

Thickness

Width

9.45" X 80.71"

Signature

**Surface Texture** 

Edge / End

GenuEdge®

**Species Finish** 

Walnut

**Locking System** 

Uniclic®

Length