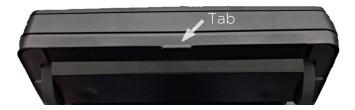

Front of Sweeper

Front of Sweeper

**2.** Locate the small tabs on both dirt bins and lift the tabs slightly and push outward so that they rest on the outside edge of the bumper. This will ensure that the dirt bins stay in place while removing the brush roll.