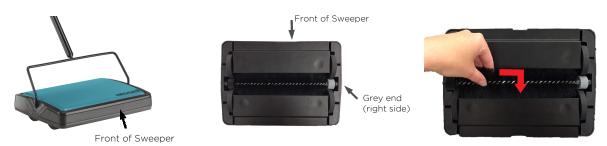

## Maintaining

For best performance keep brushes and bearings clean of hair, threads and other debris. The brush roll on this sweeper removes to allow for easier brush cleaning

**1.** Locate the front of the sweeper. Position the sweeper so that the front is top, and the grey end of the brush roll is on the right side.

Front of Sweeper

Front of Sweeper

**2.** Locate the small tabs on both dirt bins and lift the tabs slightly and push outward so that they rest on the outside edge of the bumper. This will ensure that the dirt bins stay in place while removing the brush roll.