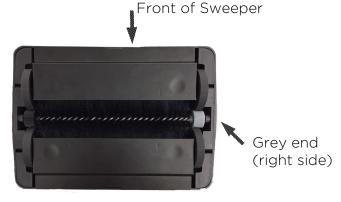

## Maintaining

For best performance keep brushes and bearings clean of hair, threads and other debris. The brush roll on this sweeper removes to allow for easier brush cleaning

**1.** Locate the front of the sweeper. Position the sweeper so that the front is top, and the grey end of the brush roll is on the right side.