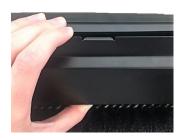

**3.** Grip the left side of the brush roll and push the right end (grey end) inward while lifting the left side up and out.

**4.** To replace the brush roll, match the right end of the brush roll (grey end) with the right side of the sweeper (ensure that the front of sweeper is top). Gripping the left side of the brush, fit the right end of the brush into place then fit the left end into place while pushing the right end inward until the brush is securely in place.