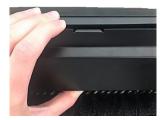

**3.** Grip the left side of the brush roll and push the right end (grey end) inward while lifting the left side up and out.

**4.** To replace the brush roll, match the right end of the brush roll (grey end) with the right side of the sweeper (ensure that the front of sweeper is top). Gripping the left side of the brush, fit the right end of the brush into place then fit the left end into place while pushing the right end inward until the brush is securely in place.