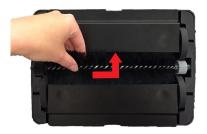

**3.** Grip the left side of the brush roll and push the right end (grey end) inward while lifting the left side up and out.

**4.** To replace the brush roll, match the right end of the brush roll (grey end) with the right side of the sweeper (ensure that the front of sweeper is top). Gripping the left side of the brush, fit the right end of the brush into place then fit the left end into place while pushing the right end inward until the brush is securely in place.