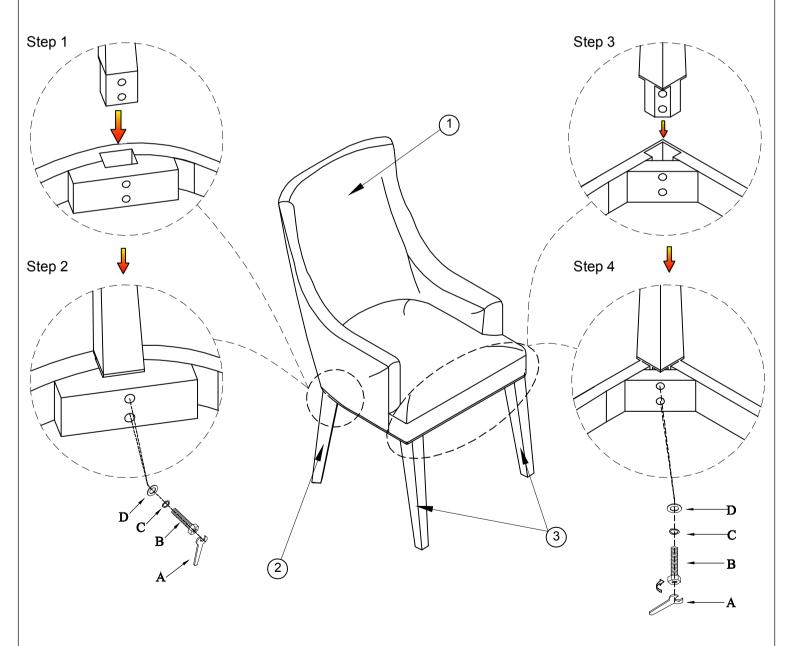

## HF HOOKER ASSEMBLY INSTRUCTION

Item: 6133-75500 Uph Arm Chair -2 per carton/price each

Thank you for purchasing this quality product. Be sure to unpack carefully looking for small parts which may have come loose during shipment.

Read all instruction and study the drawing carefully before starting the assembly process.

## HARDWARE PACK

## PART LIST

| NO. | DRAWING  | DESCRIPTION | SIZE                              | QTY  |
|-----|----------|-------------|-----------------------------------|------|
| Α   | \$       | Hex Wrench  | 12mm                              | 1pc  |
| В   | <b>S</b> | Bolt        | <sup>5</sup> / <sub>16</sub> "×2" | 8pcs |
| С   | ٧        | Lock washer | 5/16"×12×3                        | 8pcs |
| D   |          | Flat washer | 5/16"×19×2                        | 8pcs |

| NO. | DRAWING    | DESCRIPTION | QTY  |
|-----|------------|-------------|------|
| (1) |            | Chair       | 1pc  |
| 2   | <i>[</i> ] | Back leg    | 2pcs |
| (3) | Î          | Front leg   | 2pcs |

Note: "Before fully tightening the legs, ensure the chair is level"