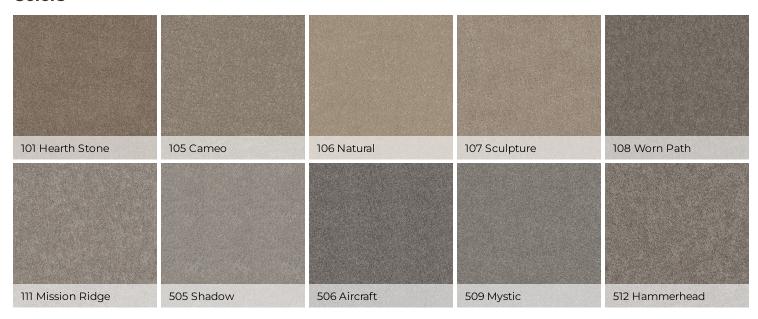

|
| Twist Information       | 0                                 |                         |
| Number of Colors        | 12                                |                         |
| Pill Test               | Pass                              |                         |
| Durability Rating       | 3.50                              |                         |
| Warranty                | Shaw 25 Year Warranty With Stairs |                         |
| Environmental           | CRI Certification (GLP9970 )      |                         |

#### **Features**

Grand Outlook carpet combines a harmonious fusion of nature-inspired color tones, seamlessly integrating with your home's decor while also providing a practical solution, effectively concealing dirt and stains.

#### **Colors**





## **GRAND OUTLOOK**