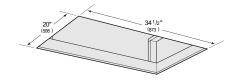

ontrol that provide a sleeker look, yet maintain ultimate blower control

Matches the same heavy-duty stainless-steel construction, hand-finished hemmed edges, and welded seams of all Sub-Zero, Wolf, and Cove products

Select from internal, in-line, or remote blower options (blower required)

Lights your workspace with two LED light bars with two brightness settings

Minimizes the backward flow of cold air with backdraft transition

#### **ACCESSORIES**

Make-Up Air Damper

Recirculating Filters

Remote Control

Inline Blowers

Internal Blowers

Remote Blowers

Accessories available through an authorized dealer. For local dealer information, visit <u>subzero-wolf.com/locator</u>.



## **BLOWER OPTIONS**

- 600 CFM Internal
- 600 CFM Inline
- · 600 CFM Remote

#### **OPENING DIMENSIONS**





## PRODUCT SPECIFICATIONS

| Model                           | VC36W                                           |
|---------------------------------|-------------------------------------------------|
| Dimensions                      | 35 1/2"W x 12 1/4"H x 21"D                      |
| Weight                          | 92 lbs                                          |
| Electrical Supply               | 110/120 VAC, 60 Hz                              |
| Electrical Service              | 15 amp dedicated circuit                        |
| Discharge Location              | Vertical or Horizontal                          |
| Discharge Dimensions            | 6" round internal or 10" round inline or remote |
| Bottom of Hood to<br>Countertop | 36" to 84"