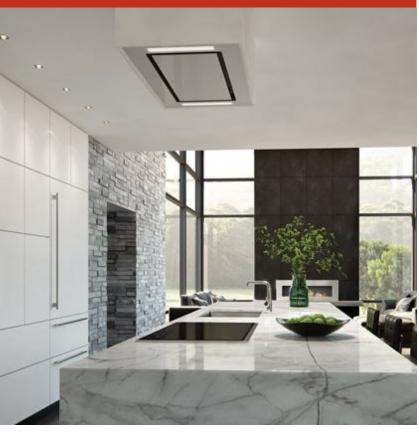

#### **VC36W**

### **FEATURES**

Breathe cleaner air and enjoy less greasy residue in your kitchen

Opt for the look of contemporary concealed ventilation

Adjust as needed with recessed controls and an ADA compliant remote control that provide a sleeker look, yet maintain ultimate blower control

Matches the same heavy-duty stainless-steel construction, hand-finished hemmed edges, and welded seams of all Sub-Zero, Wolf, and Cove products

Select from internal, in-line, or remote blower options (blower required)

Lights your workspace with two LED light bars with two brightness settings

Minimizes the backward flow of cold air with backdraft transition