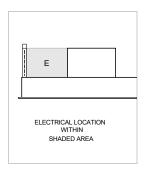

# **ELECTRICAL**

**NOTE:** Dimensions in parenthesis are in millimeters unless otherwise specified