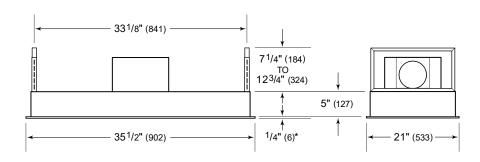

## **DIMENSIONS**

## PRODUCT SPECIFICATIONS

| Model                           | VC36W                                           |
|---------------------------------|-------------------------------------------------|
| Dimensions                      | 35 1/2"W x 12 1/4"H x 21"D                      |
| Weight                          | 92 lbs                                          |
| Electrical Supply               | 110/120 VAC, 60 Hz                              |
| Electrical Service              | 15 amp dedicated circuit                        |
| Discharge Location              | Vertical or Horizontal                          |
| Discharge Dimensions            | 6" round internal or 10" round inline or remote |
| Bottom of Hood to<br>Countertop | 36" to 84"                                      |