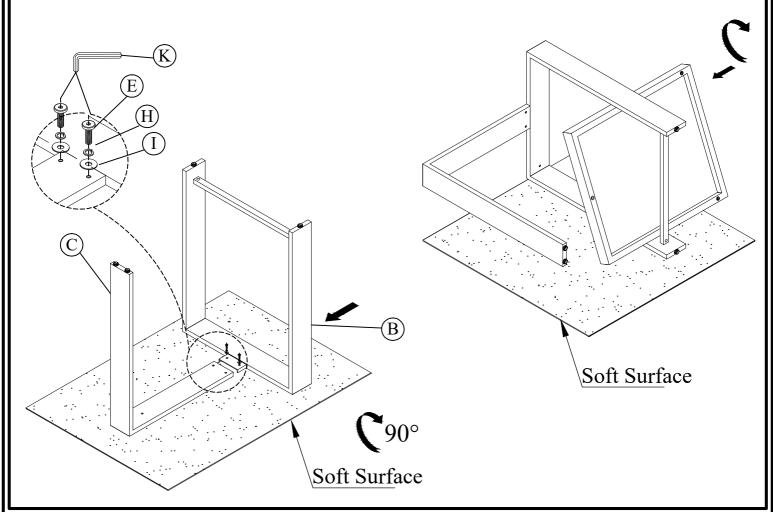

## Components and Hardware List

(D)

Shelf

(E)

Step 1: Assembly the Leg frame.

Allen Head Bolt

(F)

Cortland Page 2 of 2 Riverside Occasional Tables Made in Viet Nam FURNITURE Assembly Instructions email: info@riverside-furniture.com 82209- End Table Step 3: Using the Allen key to tighten bolts. Step 4: Assembly the Glass top. (K) $\widehat{\mathbf{G}}$ (K) Soft Surface Step 4: Soft Surface Adjustable leveler