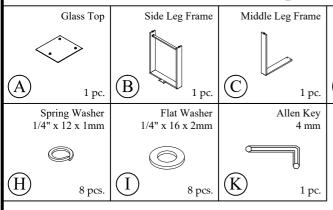

## Components and Hardware List

(D)

Shelf

(E)

Step 1: Assembly the Leg frame.

Allen Head Bolt

(F)

Cortland Page 2 of 2 Riverside Occasional Tables Made in Viet Nam FURNITURE Assembly Instructions email: info@riverside-furniture.com 82209- End Table Step 3: Using the Allen key to tighten bolts. Step 4: Assembly the Glass top. (K) $\widehat{\mathbf{G}}$ (K) Soft Surface Step 4: Soft Surface Adjustable leveler