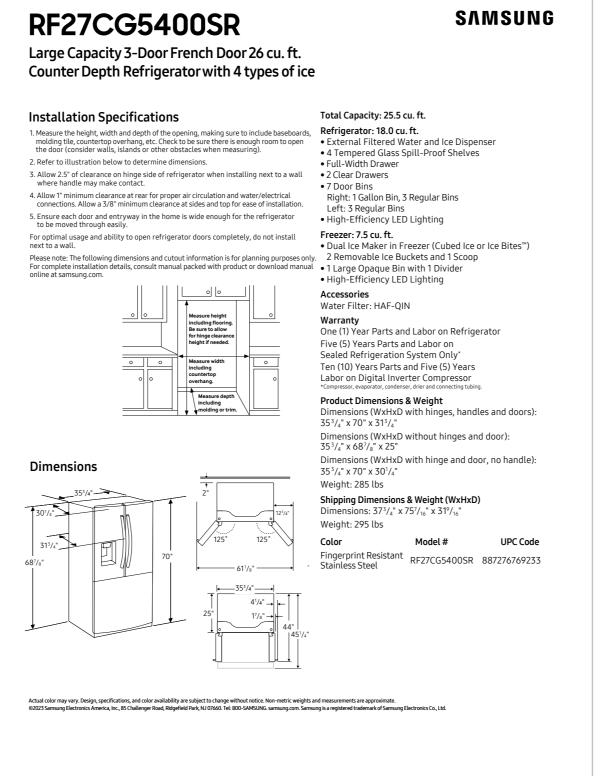

# Product Specs

RF27CG5400SR - 26 cu. ft. Mega Capacity Counter Depth 3-Door French Door Refrigerator with Four Types of Ice

## **Spec Sheet**

Spec Sheet - front Spec Sheet - back

Spec sheet