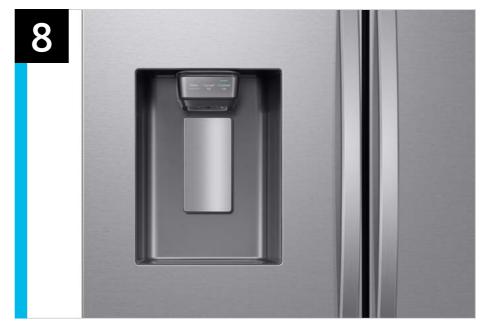

| Features and Benefits - RF27CG5400SR (Continued) |                                                                                                                                                                                         |                                                                                                                                                                                                                                                |                                                                                          |                                                                                                                                                                                                                                                                                                                                                                                                                                                                                                                                                                                                                                                                                                                                                                                                                                                                                                                                                                                                                                                                                                                                                                                                                                                                                                                                                                                                                                                                                                                                                                                                                                                                                                                                                                                                                                                                                                                                                                                                                                                                                                                                |
|--------------------------------------------------|-----------------------------------------------------------------------------------------------------------------------------------------------------------------------------------------|------------------------------------------------------------------------------------------------------------------------------------------------------------------------------------------------------------------------------------------------|------------------------------------------------------------------------------------------|--------------------------------------------------------------------------------------------------------------------------------------------------------------------------------------------------------------------------------------------------------------------------------------------------------------------------------------------------------------------------------------------------------------------------------------------------------------------------------------------------------------------------------------------------------------------------------------------------------------------------------------------------------------------------------------------------------------------------------------------------------------------------------------------------------------------------------------------------------------------------------------------------------------------------------------------------------------------------------------------------------------------------------------------------------------------------------------------------------------------------------------------------------------------------------------------------------------------------------------------------------------------------------------------------------------------------------------------------------------------------------------------------------------------------------------------------------------------------------------------------------------------------------------------------------------------------------------------------------------------------------------------------------------------------------------------------------------------------------------------------------------------------------------------------------------------------------------------------------------------------------------------------------------------------------------------------------------------------------------------------------------------------------------------------------------------------------------------------------------------------------|
| Overall Product Headline                         | Feature Name                                                                                                                                                                            | Long Body Copy                                                                                                                                                                                                                                 | Short Body Copy                                                                          | Associated Image                                                                                                                                                                                                                                                                                                                                                                                                                                                                                                                                                                                                                                                                                                                                                                                                                                                                                                                                                                                                                                                                                                                                                                                                                                                                                                                                                                                                                                                                                                                                                                                                                                                                                                                                                                                                                                                                                                                                                                                                                                                                                                               |
| Even cooling from corner to corner               | All-Around Cooling                                                                                                                                                                      | All-Around Cooling uses evenly spaced vents and monitors temperature continuously to ensure consistent cooling from corner to corner. This keeps the interior temperature the same throughout the fridge, so everything stays fresher, longer. | Cools refrigerator<br>evenly from corner to<br>corner, so food stays<br>fresher, longer. |                                                                                                                                                                                                                                                                                                                                                                                                                                                                                                                                                                                                                                                                                                                                                                                                                                                                                                                                                                                                                                                                                                                                                                                                                                                                                                                                                                                                                                                                                                                                                                                                                                                                                                                                                                                                                                                                                                                                                                                                                                                                                                                                |
| Easy access to fresh water                       | *Bisphenol A (BPA) is found in polycarbonate plastics and epoxy resins, which are often used in food and beverage containers, and has been linked with possible adverse health effects. | External water dispenser gives you easy access to chilled, filtered water.                                                                                                                                                                     | Easy access to chilled and filtered water.                                               |                                                                                                                                                                                                                                                                                                                                                                                                                                                                                                                                                                                                                                                                                                                                                                                                                                                                                                                                                                                                                                                                                                                                                                                                                                                                                                                                                                                                                                                                                                                                                                                                                                                                                                                                                                                                                                                                                                                                                                                                                                                                                                                                |
| ADA Compliant                                    | ADA Compliant                                                                                                                                                                           | Easy-to-reach controls for everyone.                                                                                                                                                                                                           | Easy-to-reach controls.                                                                  | Louises    Finds   Fin |