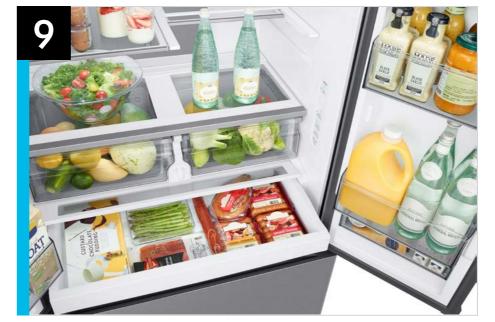

| Features and Benefits - RF27CG5400SR (Continued) |                     |                                                                                                                                                                                                                                                                           |                                                                                                                                                                                                    |                                                                                                                                                                                                                                                                                                                                                                                                                                                                                                                                                                                                                                                                                                                                                                                                                                                                                                                                                                                                                                                                                                                                                                                                                                                                                                                                                                                                                                                                                                                                                                                                                                                                                                                                                                                                                                                                                                                                                                                                                                                                                                                                |
|--------------------------------------------------|---------------------|---------------------------------------------------------------------------------------------------------------------------------------------------------------------------------------------------------------------------------------------------------------------------|----------------------------------------------------------------------------------------------------------------------------------------------------------------------------------------------------|--------------------------------------------------------------------------------------------------------------------------------------------------------------------------------------------------------------------------------------------------------------------------------------------------------------------------------------------------------------------------------------------------------------------------------------------------------------------------------------------------------------------------------------------------------------------------------------------------------------------------------------------------------------------------------------------------------------------------------------------------------------------------------------------------------------------------------------------------------------------------------------------------------------------------------------------------------------------------------------------------------------------------------------------------------------------------------------------------------------------------------------------------------------------------------------------------------------------------------------------------------------------------------------------------------------------------------------------------------------------------------------------------------------------------------------------------------------------------------------------------------------------------------------------------------------------------------------------------------------------------------------------------------------------------------------------------------------------------------------------------------------------------------------------------------------------------------------------------------------------------------------------------------------------------------------------------------------------------------------------------------------------------------------------------------------------------------------------------------------------------------|
| Overall Product Headline                         | Feature Name        | Long Body Copy                                                                                                                                                                                                                                                            | Short Body Copy                                                                                                                                                                                    | Associated Image                                                                                                                                                                                                                                                                                                                                                                                                                                                                                                                                                                                                                                                                                                                                                                                                                                                                                                                                                                                                                                                                                                                                                                                                                                                                                                                                                                                                                                                                                                                                                                                                                                                                                                                                                                                                                                                                                                                                                                                                                                                                                                               |
| Monitor and control energy usage                 | SmartThings Energy® | SmartThings lets you monitor and manage your smart refrigerator's power usage. Get energy saving tips and alerts to help lower your electric bill, right from your phone.*  *Available on Android and iOS devices. A Wi-Fi connection and a Samsung account are required. | SmartThings lets you monitor and manage your smart refrigerator's power usage all from your phone.*  *Available on Android and iOS devices. A Wi-Fi connection and a Samsung account are required. | Energy  Try All Energy Mode Rus pass downs as foreign sering mode and Sering sering mode and sering mode and Sering sering mode and sering mode and Sering sering mode and ser |
| Store it all, short and tall                     | Slide-in Shelf      | The adjustable slide-in shelves are flexibly designed to fit in just half of the fridge, so you can slide them back to create more room for tall and bulky items.                                                                                                         | Adjustable shelves let you store tall items with ease.                                                                                                                                             | Asset also available as .mp4.                                                                                                                                                                                                                                                                                                                                                                                                                                                                                                                                                                                                                                                                                                                                                                                                                                                                                                                                                                                                                                                                                                                                                                                                                                                                                                                                                                                                                                                                                                                                                                                                                                                                                                                                                                                                                                                                                                                                                                                                                                                                                                  |
| Keeps food fresher                               | Metal Cooling       | Metal Cooling locks in cold and seals in freshness. The stainless steel paneling helps maintain consistent temperature throughout the refrigerator.                                                                                                                       | Metal Cooling helps maintain an optimal temperature inside the fridge.                                                                                                                             | Metal Cooling  Additional asset also available as .mp4.                                                                                                                                                                                                                                                                                                                                                                                                                                                                                                                                                                                                                                                                                                                                                                                                                                                                                                                                                                                                                                                                                                                                                                                                                                                                                                                                                                                                                                                                                                                                                                                                                                                                                                                                                                                                                                                                                                                                                                                                                                                                        |