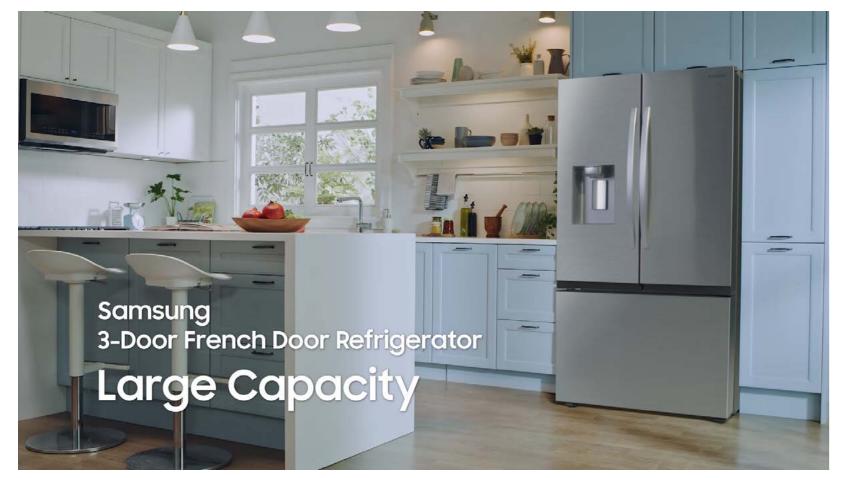

## **Videos**

**Large Capacity** 

SmartThings Connectivity

4 Types of Ice

Slide-In Shelf