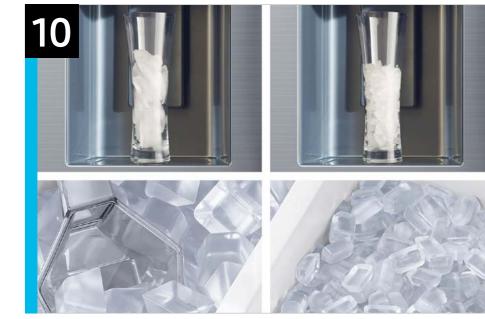

### **Product Description (Paragraph)**

Samsung Mega Capacity 3-Door French Door Counter Depth refrigerator with 26 cu. ft. comes with four types of ice and modern design. Store more groceries, including big and bulky items. The Dual Auto Ice Maker makes two types of ice − cubed or Ice Bites™ while the external dispenser offers two additional ice options, curved and crushed.

### **Product Description (Bullets)**

- 26 cu. ft. Mega Capacity 3-Door French Door Counter Depth refrigerator in a Stainless steel finish.
- Dual Auto Ice Maker makes two types of ice cubed or Ice Bites™ while the external dispenser offers two additional ice options, curved and crushed.
- A flat front design with low-profile door handles and recessed drawer handle blends beautifully into the kitchen.

# Product Messaging

RF27CG5400SR - 26 cu. ft. Mega Capacity Counter Depth 3-Door French Door Refrigerator with Four Types of Ice

| Features and Benet         | fits - RF27CG5400SR      |                                                                                                                                                                                                                 |                                                                              |                       |
|----------------------------|--------------------------|-----------------------------------------------------------------------------------------------------------------------------------------------------------------------------------------------------------------|------------------------------------------------------------------------------|-----------------------|
| Overall Product Headline   | Feature Name             | Long Body Copy                                                                                                                                                                                                  | Short Body Copy                                                              | Associated Image      |
| Mega capacity refrigerator | 26 cu. ft. Mega Capacity | Store more groceries with more room to stay organized. 26 cu. ft. mega capacity refrigerator gives you more space with easy access to everything you need.                                                      | 26 cu. ft. mega capacity refrigerator stores more groceries with extra room. |                       |
| More ice choices           | Four Types of Ice        | Enjoy your favorite beverage with your choice of ice. Choose from cubed ice or Ice Bites™ from the Dual Auto Ice Maker in the freezer drawer, or choose from curved or crushed ice from the external dispenser. | Get four types of ice:<br>cubed, Ice Bites™,<br>curved, or crushed.          | Cubed Ice Crushed Ice |
| Modern design              | Modern Design            | A flat-front refrigerator design with recessed drawer handle blends beautifully into your kitchen.                                                                                                              | Modern refrigerator design<br>with recessed drawer handle                    |                       |