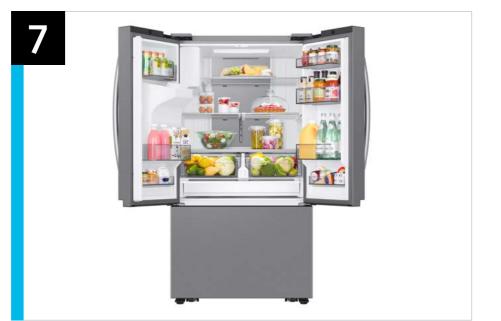

ms. The Dual Auto Ice Maker makes two types of ice − cubed or Ice Bites™ while the external dispenser offers two additional ice options, curved and crushed.

### **Product Description (Bullets)**

- 26 cu. ft. Mega Capacity 3-Door French Door Counter Depth refrigerator in a Stainless steel finish.
- Dual Auto Ice Maker makes two types of ice cubed or Ice Bites™ while the external dispenser offers two additional ice options, curved and crushed.
- A flat front design with low-profile door handles and recessed drawer handle blends beautifully into the kitchen.

### **Easy Ads Link**

https://dam.gettyimages.com/p/z0c3461/digital-appliances?o=AND&q=RF27CG5400SR

#### **Available Color**



Fingerprint Resistant Stainless Steel

RF27CG5400SR



## RF27CG5400SR Carousel Image Order























# Product Messaging

RF27CG5400SR - 26 cu. ft. Mega Capacity Counter Depth 3-Door French Door Refrigerator with Four Types of Ice

| Features and Benet         | fits - RF27CG5400SR      |                                                                                                                                                                                                                 |                                                                              |                       |
|----------------------------|--------------------------|-----------------------------------------------------------------------------------------------------------------------------------------------------------------------------------------------------------------|---------------------