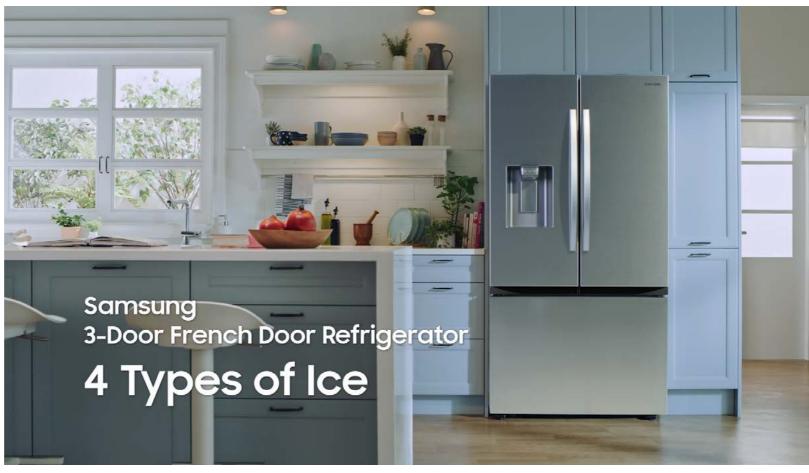

## **Videos**

**Large Capacity** 

SmartThings Connectivity

4 Types of Ice

Slide-In Shelf