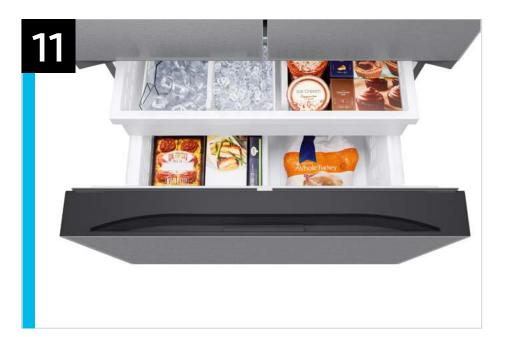

### **Product Description (Bullets)**

- 26 cu. ft. Mega Capacity 3-Door French Door Counter Depth refrigerator in a Stainless steel finish.
- Dual Auto Ice Maker makes two types of ice cubed or Ice Bites™ while the external dispenser offers two additional ice options, curved and crushed.
- A flat front design with low-profile door handles and recessed drawer handle blends beautifully into the kitchen.