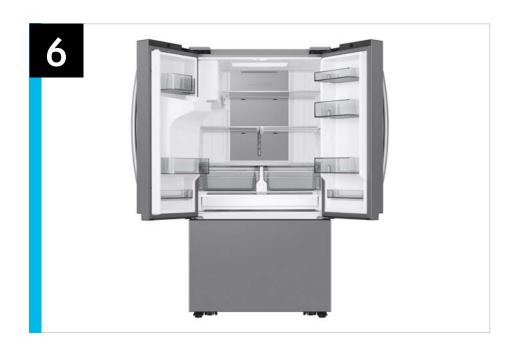

tems. The Dual Auto Ice Maker makes two types of ice − cubed or Ice Bites™ while the external dispenser offers two additional ice options, curved and crushed.

### **Product Description (Bullets)**

- 26 cu. ft. Mega Capacity 3-Door French Door Counter Depth refrigerator in a Stainless steel finish.
- Dual Auto Ice Maker makes two types of ice cubed or Ice Bites™ while the external dispenser offers two additional ice options, curved and crushed.
- A flat front design with low-profile door handles and recessed drawer handle blends beautifully into the kitchen.

### **Easy Ads Link**

https://dam.gettyimages.com/p/z0c3461/digital-appliances?o=AND&q=RF27CG5400SR

#### **Available Color**



Fingerprint Resistant Stainless Steel

RF27CG5400SR



## RF27CG5400SR Carousel Image Order























# Product Messaging

RF27CG5400SR - 26 cu. ft. Mega Capacity Counter Depth 3-Door French Door Refrigerator with Four Types of Ice

| Features and Benet         | fits - RF27CG5400SR      |                                                                                                                                                                                                                 |                                                                              |                       |
|----------------------------|--------------------------|-----------------------------------------------------------------------------------------------------------------------------------------------------------------------------------------------------------------|-------------------