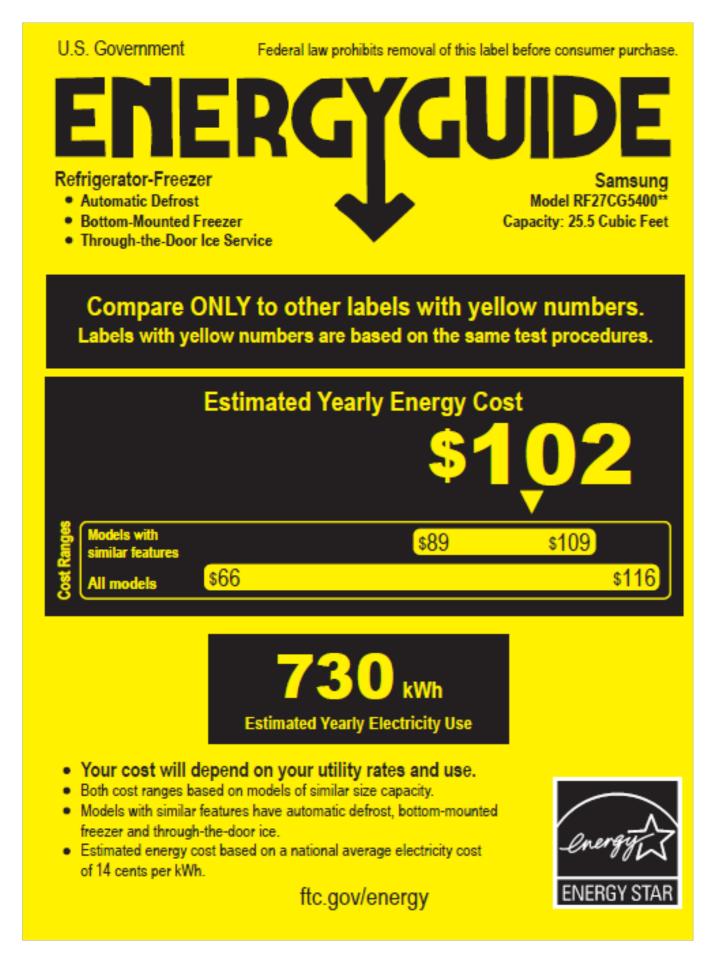

| YEAR WARRANTY ON THE COMPRESSOR DIGITAL INVERTER TECHNOLOGY  Energy Savings Less Noise Undoubtable Durability |

RF27CG5400SR Counter Depth 3-Door French Door Refrigerator Product Guide

#### 11

# Primary Lifestyle Image

For use on marketing landing pages, category pages and offsite landing pages.



**Stainless Steel** (Preferred image for marketing usage.)

# Additional Lifestyle Image



Stainless Steel

## **Videos**



**Large Capacity** 



SmartThings Connectivity



4 Types of Ice



Slide-In Shelf

# Product Specs

RF27CG5400SR - 26 cu. ft. Mega Capacity Counter Depth 3-Door French Door Refrigerator with Four Types of Ice

## **Spec Sheet**





Spec Sheet - front Spec Sheet - back

Spec sheet

## Will It Fit? Guide



Will It Fit? Guide

## **Energy Guide and User Manual**







User Manual

## Warranty

#### **LIMITED WARRANTY (U.S.A.)**

#### **SAMSUNG REFRIGERATOR**

LIMITED WARRANTY TO ORIGINAL CONSUMER PURCHASER WITH PROOF OF PURCHASE

This SAMSUNG brand product, as supplied and distributed by Samsung Electronics America, Inc. (SAMSUNG) and delivered new, in the original carton to the original consumer purchaser, is warranted by SAMSUNG against manufacturing defects in materials or workmanship for the limited warranty period of:

One (1) year parts and labor

Five (5) years parts and labor on Sealed Refrigeration System Only (Compressor, Evaporator, Condenser, Drier, and Connecting Tubing)
Ten (10) years part and Five (5) years labor on Digital Inverter Compressor Only

This limited warranty is valid only on products purchased and used in the United Sta