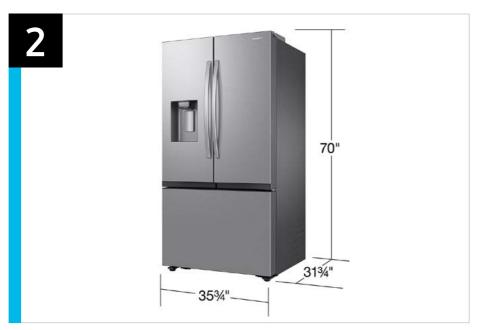

# Product Specs

RF27CG5400SR - 26 cu. ft. Mega Capacity Counter Depth 3-Door French Door Refrigerator with Four Types of Ice

## **Spec Sheet**

Spec Sheet - front Spec Sheet - back

Spec sheet

## Will It Fit? Guide

Will It Fit? Guide