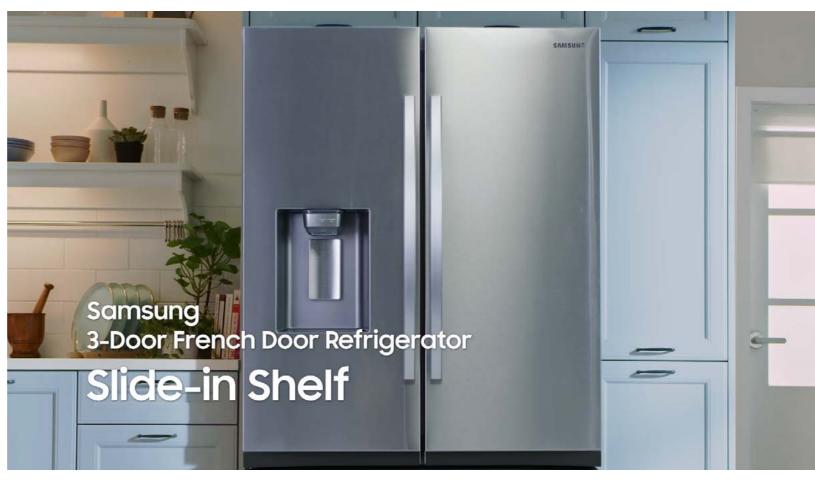

## **Videos**

**Large Capacity** 

SmartThings Connectivity

4 Types of Ice

Slide-In Shelf