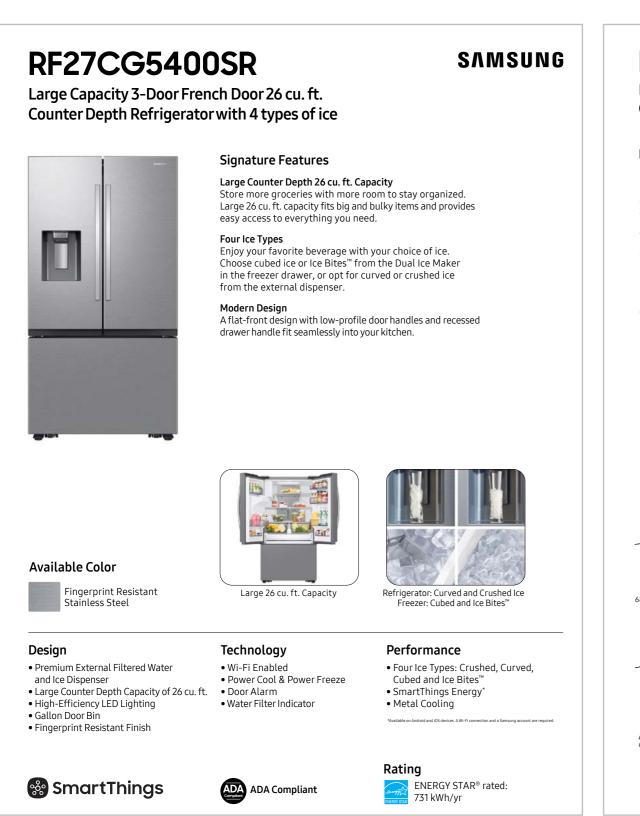

# Product Overview

RF27CG5400SR - 26 cu. ft. Mega Capacity Counter Depth 3-Door French Door Refrigerator with Four Types of Ice

#### **Product Title**

26 cu. ft. Mega Capacity Counter Depth 3-Door French Door Refrigerator with Four Types of Ice in Stainless Steel

### **Product Description (Paragraph)**

Samsung Mega Capacity 3-Door French Door Counter Depth refrigerator with 26 cu. ft. comes with four types of ice and modern design. Store more groceries, including big and bulky items. The Dual Auto Ice Maker makes two types of ice − cubed or Ice Bites™ while the external dispenser offers two additional ice options, curved and crushed.

### **Product Description (Bullets)**

- 26 cu. ft. Mega Capacity 3-Door French Door Counter Depth refrigerator in a Stainless steel finish.
- Dual Auto Ice Maker makes two types of ice cubed or Ice Bites™ while the external dispenser offers two additional ice options, curved and crushed.
- A flat front design with low-profile door handles and recessed drawer handle blends beautifully into the kitchen.