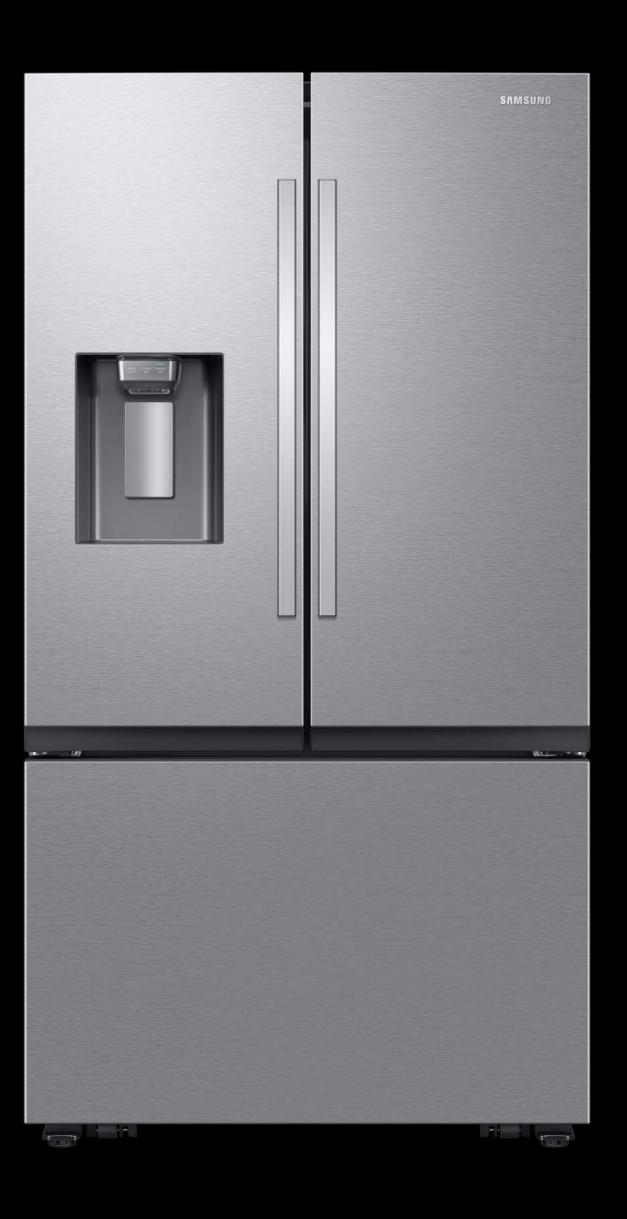

# Product Overview

RF27CG5400SR - 26 cu. ft. Mega Capacity Counter Depth 3-Door French Door Refrigerator with Four Types of Ice

#### **Product Title**

26 cu. ft. Mega Capacity Counter Depth 3-Door French Door Refrigerator with Four Types of Ice in Stainless Steel

### **Product Description (Paragraph)**

Samsung Mega Capacity 3-Door French Door Counter Depth refrigerator with 26 cu. ft. comes with four types of ice and modern design. Store more groceries, including big and bulky items. The Dual Auto Ice Maker makes two types of ice − cubed or Ice Bites™ while the external dispenser offers two additional ice options, curved and crushed.

### **Product Description (Bullets)**

- 26 cu. ft. Mega Capacity 3-Door French Door Counter Depth refrigerator in a Stainless steel finish.
- Dual Auto Ice Maker makes two types of ice cubed or Ice Bites™ while the external dispenser offers two additional ice options, curved and crushed.
- A flat front design with low-profile door handles and recessed drawer handle blends beautifully into the kitchen.