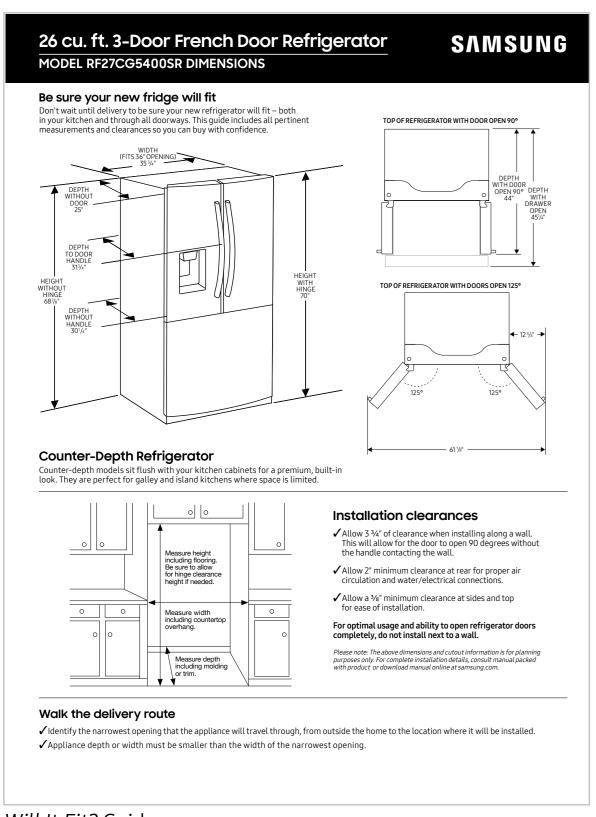

inverter compressor. | 10-year warranty on the compressor. | YEAR WARRANTY ON THE COMPRESSOR DIGITAL INVERTER TECHNOLOGY  Energy Savings Less Noise Undoubtable Durability |

RF27CG5400SR Counter Depth 3-Door French Door Refrigerator Product Guide

#### 11

# Primary Lifestyle Image

For use on marketing landing pages, category pages and offsite landing pages.



**Stainless Steel** (Preferred image for marketing usage.)

# Additional Lifestyle Image



Stainless Steel

## **Videos**



**Large Capacity** 



SmartThings Connectivity



4 Types of Ice



Slide-In Shelf

# Product Specs

RF27CG5400SR - 26 cu. ft. Mega Capacity Counter Depth 3-Door French Door Refrigerator with Four Types of Ice

## **Spec Sheet**





Spec Sheet - front Spec Sheet - back

Spec sheet

## Will It Fit? Guide



Will It Fit? Guide

## **Energy Guide and User Manual**







User Manual

## Warranty

#### **LIMITED WARRANTY (U.S.A.)**

#### **SAMSUNG REFRIGERATOR**

LIMITED WARRANTY TO ORIGINAL CONSUMER PURCHASER WITH PROOF OF PURCHASE

This SAMSUNG brand product, as supplied and distributed by Samsung Electronics America, Inc. (SAMSUNG) and delivered new, in the original carton to the original consumer purchaser, is warranted by SAMSUNG against manufacturing defects in materials or workmanship for the limited warranty period of:

One (1) year parts and labor

Five (5) years parts and labor on Sealed Refrigeration System Only (Compressor, Evaporator, Condenser, Drier, and Connecting Tubing)
Ten (10) years part and Five (5) years labor on Digital Inverter Compressor Only

This limited warranty is