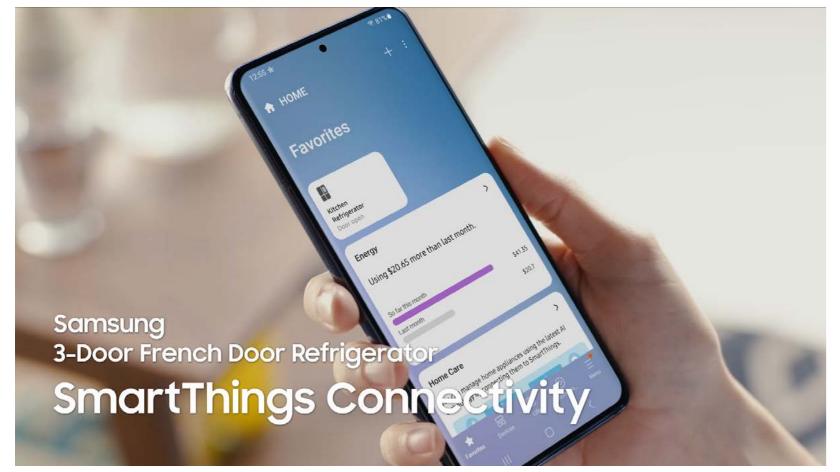

## **Videos**

**Large Capacity** 

SmartThings Connectivity

4 Types of Ice

Slide-In Shelf