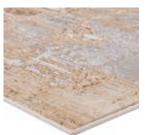

# CATALYST CTY35

The show-stopping yet surprisingly versatile appeal of the Catalyst collection brings a contemporary edge to any home. The abstract checkered design of the Flight rug creates a dynamic and shimmering statement in tones of tan, bronze, and taupe. This power-loomed rug features metallic polyester fibers blended with stain-resistant polypropylene for a brilliant sheen from various perspectives.

## PRODUCT DETAILS

**Catalog Code:** CTY35

**Construction:** Power Loomed Style: Glam, Modern

65% Polyester 35% Polypropylene Content:

Origin: Turkey

Shape: Square, Runner, Rectangle

Size: 18" Swatch, 2'X8' Runner, 3'3"X12', 5'X7'6", 6'7"X9'6",