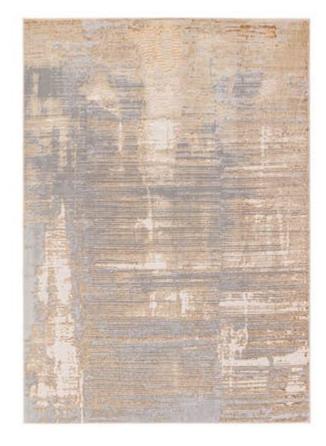

# CATALYST CTY35

The show-stopping yet surprisingly versatile appeal of the Catalyst collection brings a contemporary edge to any home. The abstract checkered design of the Flight rug creates a dynamic and shimmering statement in tones of tan, bronze, and taupe. This power-loomed rug features metallic polyester fibers blended with stain-resistant polypropylene for a brilliant sheen from various perspectives.

## PRODUCT DETAILS

**Catalog Code:** CTY35

**Construction:** Power Loomed Style: Glam, Modern

65% Polyester 35% Polypropylene Content:

Origin: Turkey

Shape: Square, Runner, Rectangle

Size: 18" Swatch, 2'X8' Runner, 3'3"X12', 5'X7'6", 6'7"X9'6",

### PANTONE COLORS

16-3802 Ash

18-0503 Gargoyle

14-0000 Silver Gray

18-1112 Walnut