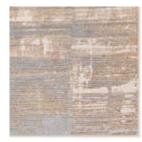

# CATALYST CTY35

The show-stopping yet surprisingly versatile appeal of the Catalyst collection brings a contemporary edge to any home. The abstract checkered design of the Flight rug creates a dynamic and shimmering statement in tones of tan, bronze, and taupe. This power-loomed rug features metallic polyester fibers blended with stain-resistant polypropylene for a brilliant sheen from various perspectives.

## PRODUCT DETAILS

**Catalog Code:** CTY35

**Construction:** Power Loomed Style: Glam, Modern

65% Polyester 35% Polypropylene Content:

Origin: Turkey

Shape: Square, Runner, Rectangle

Size: 18" Swatch, 2'X8' Runner, 3'3"X12', 5'X7'6", 6'7"X9'6",