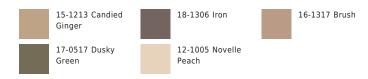

llection showcases distressed, vintage designs, digitally printed onto a jute and polyester base. This process provides effortless texture and natural appeal through the jute weave, while maintaining an elevated feel through updated traditional patterns. The Sibit design showcases a vintage-inspired, center medallion pattern in hues of tan, slate, cream, and gray. This rug best suits medium to low traffic spaces of the home such as formal dining areas, bedrooms, formal dining areas, and sitting rooms.

## View More Details



# PRODUCT DETAILS

Catalog Code: EDA02

Construction: Power Loomed Style: Traditional, Vintage Content: 70% Jute 30% Polyester

Origin: **United States** Shape: Rectangle, Square

Size: 2'6"X8' Runner, 4'X6', 5'X8', 6'X9', 7'6"X9'10", 18" Swatch,

### PANTONE COLORS



## CARE INSTRUCTIONS

Blot stains immediately and clean with mild soap and water. Use fan or dryer to speed up the drying process-avoid exposure to too much moisture. Vacuum regularly without beater bar. Trim stray tufts with scissors to remove. Keep out of direct sunlight to prevent color change.

## BEAUTIFUL LIVES, CREATED BY YOU.

It's our purpose to create beautiful lives—for the artisans who make our products, for our employees, and for our customers. Your partnership supports this mission.