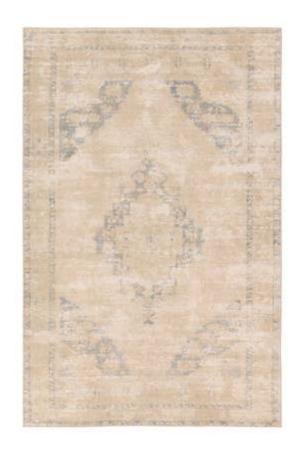

#### LABEL J BY JAIPUR LIVING

The innovative Edage rug collection showcases distressed, vintage designs, digitally printed onto a jute and polyester base. This process provides effortless texture and natural appeal through the jute weave, while maintaining an elevated feel through updated traditional patterns. The Sibit design showcases a vintage-inspired, center medallion pattern in hues of tan, slate, cream, and gray. This rug best suits medium to low traffic spaces of the home such as formal dining areas, bedrooms, formal dining areas, and sitting rooms.