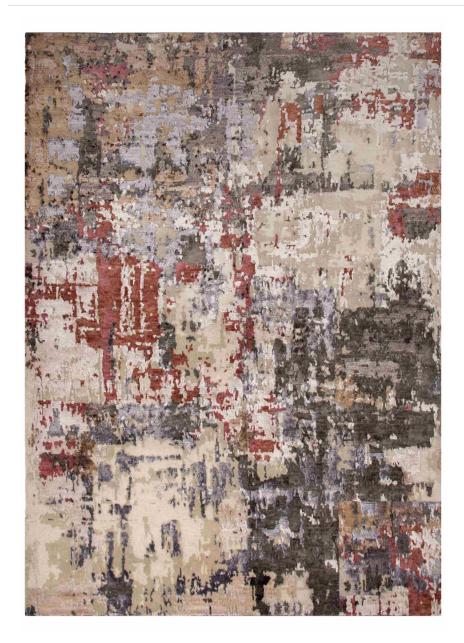

## **DETAILS**

**Collection:** Evolution **Style:** Transitional

Dominant Color: Gray, Multi Shape: Rectangle

Weaving: Cut pile **Construction:** Hand Knotted

Care and Cleaning: Clean spills immediately by blotting production start to with a clean sponge or cloth. finish, Beautiful updated Professional cleaning is recommended as necessary. edges, Accented with Do not use beater bar when shimmering Tencel vacuuming. A quality rug pad

Feature(s): 100% Hand fashion colors, Hand Surged

is recommended.

Note: Due to the handmade Material Detail: 40% Hand procedures, this collection will Spun Wool 60% Tencel contain characteristics found in all handmade rugs, making each piece truly unique. Including: Size variances + or - of up to 5%- Color variances of acceptable levels due to dye lot