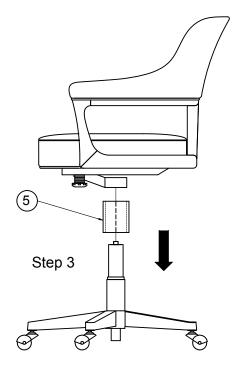

| PART LIST |     |         |                 |      |  |  |
|-----------|-----|---------|-----------------|------|--|--|
| Y         | NO. | DRAWING | DESCRIPTION     | QTY  |  |  |
| s<br>s    | 1   | Ĩ       | Chair Body      | 1pc  |  |  |
| s         | 2   |         | 5 Star Base     | 1pc  |  |  |
|           | 3   |         | Metal Base      | 1pc  |  |  |
|           | 4   |         | Piston          | lpc  |  |  |
|           | 5   | 0       | Upper Cover Con | 1pc  |  |  |
|           | 6   | ¢       | Caster          | 5pcs |  |  |

Before fully tightening the legs, ensure the chair is level