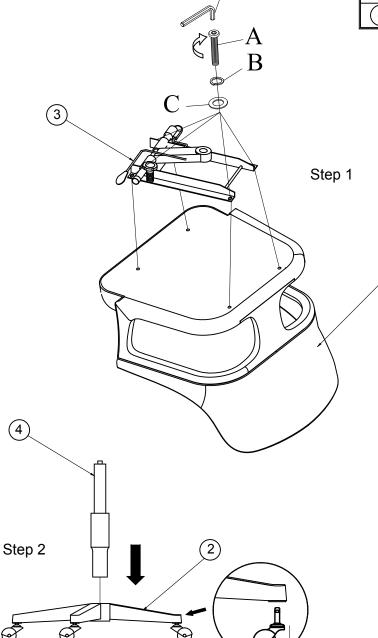

Read all instruction and study the drawing carefully before starting the assembly process.

D

| HARDWARE PACK |         |             |               |      |  |  |
|---------------|---------|-------------|---------------|------|--|--|
| NO            | DRAWING | DESCRIPTION | SIZE          | Q'TY |  |  |
| Α             | 0       | Allen Bolt  | Ø5/16"*1-1/4" | 4pcs |  |  |
| В             | 0       | Lock Washer | Ø5/16" *Ø12*3 | 4pcs |  |  |
| С             | ٢       | Flat Washer | Ø5/16"x19x2   | 4pcs |  |  |
| D             |         | Allen Key   | 5mm           | 1pc  |  |  |

| PART LIST |     |         |                 |      |  |  |
|-----------|-----|---------|-----------------|------|--|--|
| Y         | NO. | DRAWING | DESCRIPTION     | QTY  |  |  |
| s<br>s    | 1   | Ĩ       | Chair Body      | 1pc  |  |  |
| s         | 2   |         | 5 Star Base     | 1pc  |  |  |
|           | 3   |         | Metal Base      | 1pc  |  |  |
|           | 4   |         | Piston          | lpc  |  |  |
|           | 5   | 0       | Upper Cover Con | 1pc  |  |  |
|           | 6   | ¢       | Caster          | 5pcs |  |  |