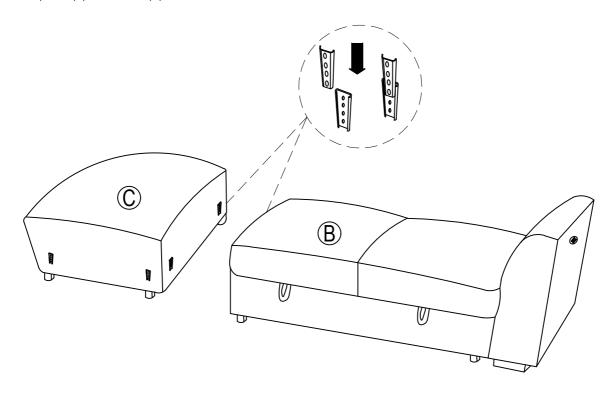

WITH 1 PILLOW, LOVESEAT WITH PULL OUT BED AND 1 PILLOW, ARMLESS CHAIR WITH PULL OUT OTTOMAN AND 1 PILLOW

Step 7: Slide Sleep seat (B) with Corner (C).

Step 8: Slide Corner (C) with Armless Chair Seat (D).