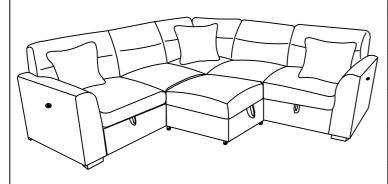

Model: U9401 Description: ARMS WITH USB, ARMLESS CHAIR, OTTOMAN WITH STORAGE, WEDGE

WITH 1 PILLOW, LOVESEAT WITH PULL OUT BED AND 1 PILLOW,

ARMLESS CHAIR WITH PULL OUT OTTOMAN AND 1 PILLOW

Thank you for purchasing this quality product. Be sure to check all packing material carefully for small parts that may have come loose inside the carton during shipment.