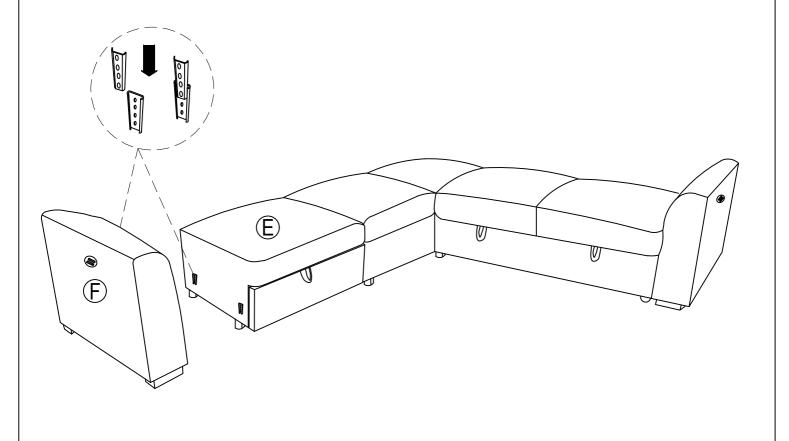

Step 10: Slide Armless Chair Seat (E) with LSF Arm (F).

Description: ARMS WITH USB, ARMLESS CHAIR, OTTOMAN WITH STORAGE, WEDGE Model: U9401

WITH 1 PILLOW, LOVESEAT WITH PULL OUT BED AND 1 PILLOW,

ARMLESS CHAIR WITH PULL OUT OTTOMAN AND 1 PILLOW