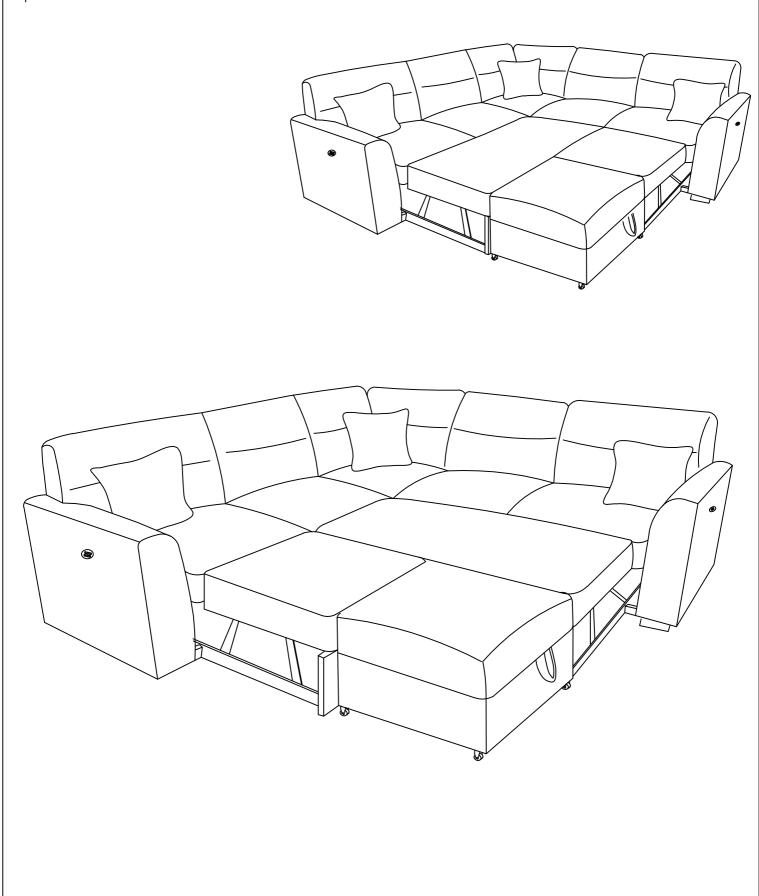

Model: U9401 Description: ARMS WITH USB, ARMLESS CHAIR, OTTOMAN WITH STORAGE, WEDGE

WITH 1 PILLOW, LOVESEAT WITH PULL OUT BED AND 1 PILLOW, ARMLESS CHAIR WITH PULL OUT OTTOMAN AND 1 PILLOW

Step 14: