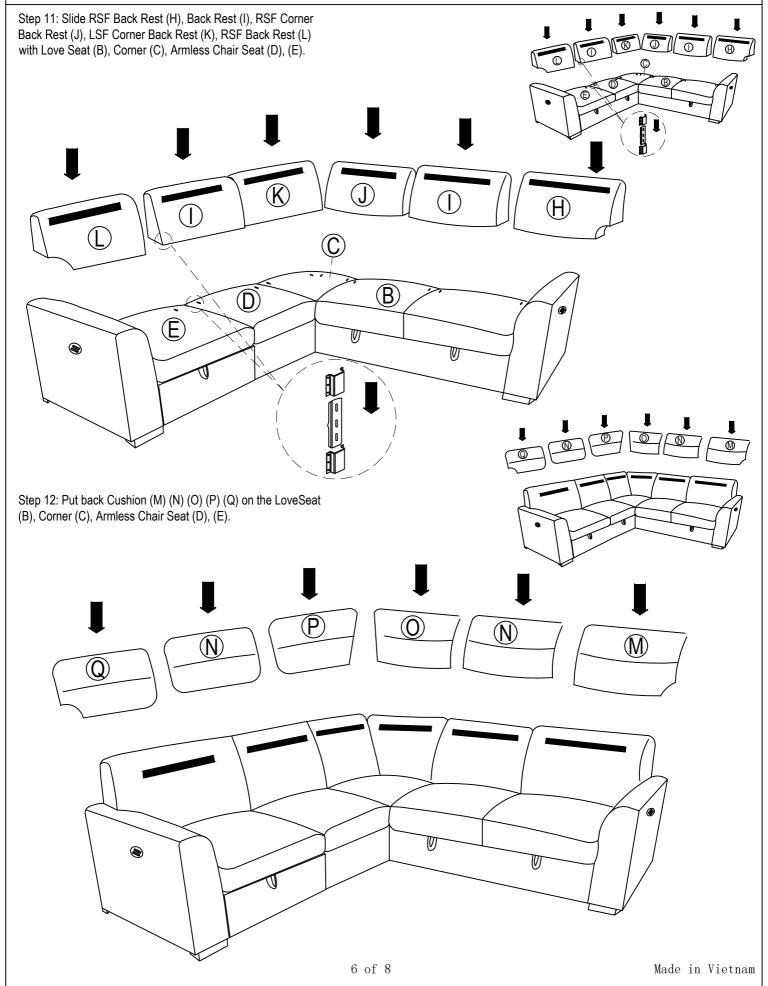

Description: ARMS WITH USB, ARMLESS CHAIR, OTTOMAN WITH STORAGE, WEDGE Model: U9401

WITH 1 PILLOW, LOVESEAT WITH PULL OUT BED AND 1 PILLOW,

ARMLESS CHAIR WITH PULL OUT OTTOMAN AND 1 PILLOW

Step 9: Slide Armless Chair Seat (D) with Armless Chair Seat (E).

Step 10: Slide Armless Chair Seat (E) with LSF Arm (F).

Description: ARMS WITH USB, ARMLESS CHAIR, OTTOMAN WITH STORAGE, WEDGE Model: U9401

WITH 1 PILLOW, LOVESEAT WITH PULL OUT BED AND 1 PILLOW,

ARMLESS CHAIR WITH PULL OUT OTTOMAN AND 1 PILLOW

Description: ARMS WITH USB, ARMLESS CHAIR, OTTOMAN WITH STORAGE, WEDGE

WITH 1 PILLOW, LOVESEAT WITH PULL OUT BED AND 1 PILLOW, ARMLESS CHAIR WITH PULL OUT OTTOMAN AND 1 PILLOW

Step 13: Completed.

Model: U9401