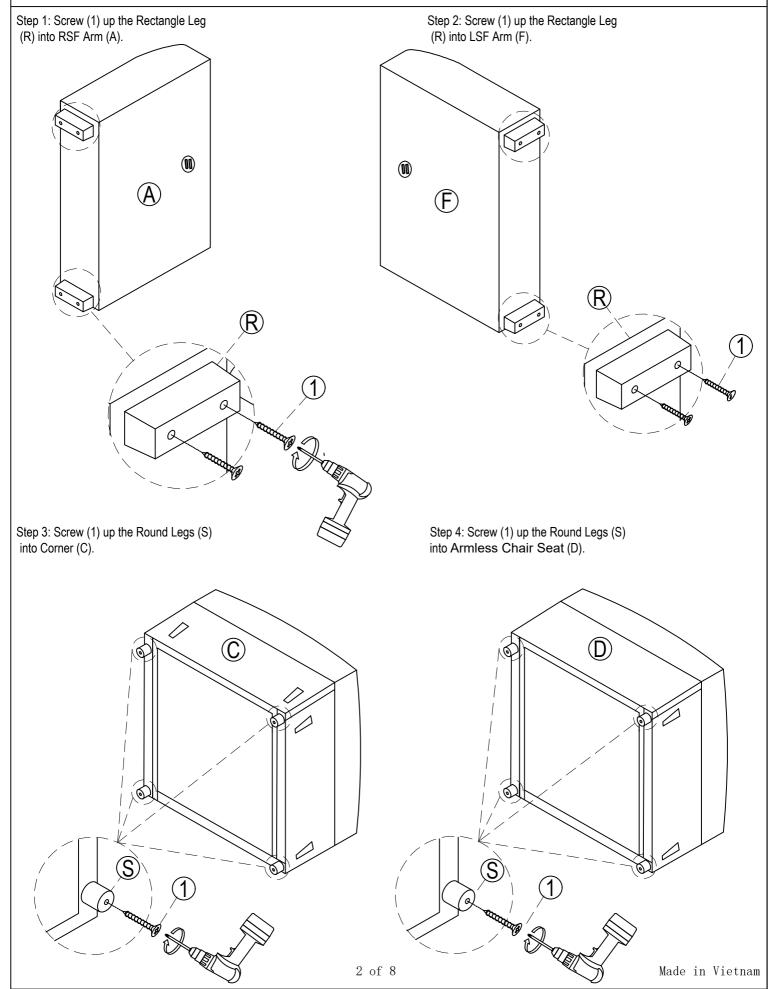

#### Part List

| No. | Drawing  | Qty | Description                |
|-----|----------|-----|----------------------------|
| А   |          | 1   | RSF Arm                    |
| В   |          | 1   | Loveseat                   |
| С   |          | 1   | Corner                     |
| D   |          | 1   | Armless Chair Seat         |
| Е   |          | 1   | Armless Chair Seat         |
| F   |          | 1   | LSF Arm                    |
| G   |          | 1   | Ottoman                    |
| Н   |          | 1   | RSF Back Rest              |
| I   |          | 2   | Back Rest                  |
| J   |          | 1   | RSF Corner<br>Back Rest    |
| К   |          | 1   | LSF Corner<br>Back Rest    |
| L   |          | 1   | LSF Back Rest              |
| М   |          | 1   | RSF Back Cushion           |
| N   |          | 2   | Back Cushion               |
| 0   |          | 1   | RSF Corner<br>Back Cushion |
| Р   |          | 1   | LSF Corner<br>Back Cushion |
| Q   |          | 1   | LSF Back Cushion           |
| R   | <u> </u> | 4   | Rectangle Legs             |
| S   |          | 8   | Round Legs                 |
| Т   |          | 4   | Rotating Wheel             |