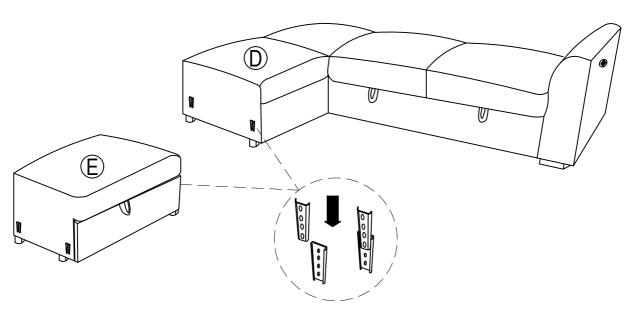

Step 10: Slide Armless Chair Seat (E) with LSF Arm (F).

Description: ARMS WITH USB, ARMLESS CHAIR, OTTOMAN WITH STORAGE, WEDGE Model: U9401

WITH 1 PILLOW, LOVESEAT WITH PULL OUT BED AND 1 PILLOW,

ARMLESS CHAIR WITH PULL OUT OTTOMAN AND 1 PILLOW