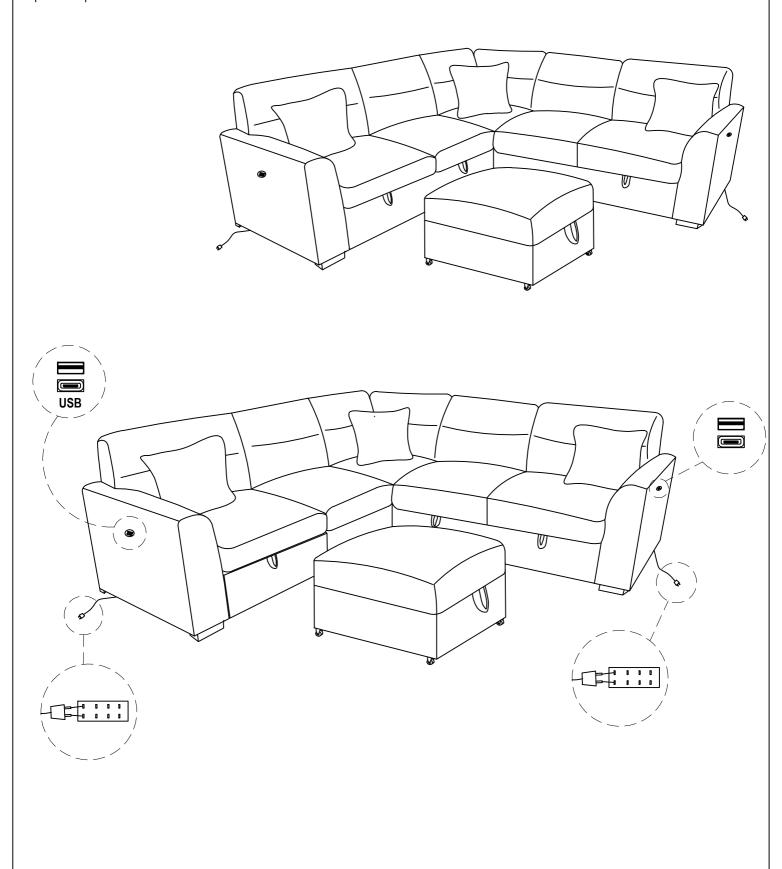

Description: ARMS WITH USB, ARMLESS CHAIR, OTTOMAN WITH STORAGE, WEDGE

WITH 1 PILLOW, LOVESEAT WITH PULL OUT BED AND 1 PILLOW, ARMLESS CHAIR WITH PULL OUT OTTOMAN AND 1 PILLOW

Step 13: Completed.

Model: U9401

Model: U9401 Description: ARMS WITH USB, ARMLESS CHAIR, OTTOMAN WITH STORAGE, WEDGE

WITH 1 PILLOW, LOVESEAT WITH PULL OUT BED AND 1 PILLOW, ARMLESS CHAIR WITH PULL OUT OTTOMAN AND 1 PILLOW

Step 14: