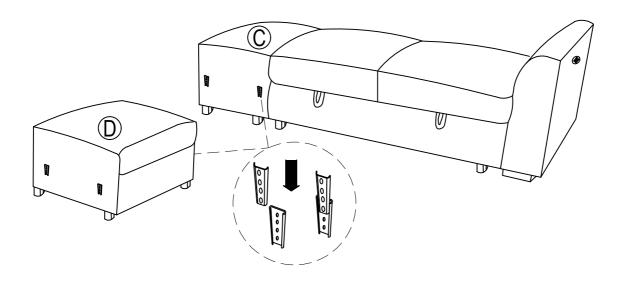

Description: ARMS WITH USB, ARMLESS CHAIR, OTTOMAN WITH STORAGE, WEDGE Model: U9401

WITH 1 PILLOW, LOVESEAT WITH PULL OUT BED AND 1 PILLOW,

ARMLESS CHAIR WITH PULL OUT OTTOMAN AND 1 PILLOW

Step 9: Slide Armless Chair Seat (D) with Armless Chair Seat (E).