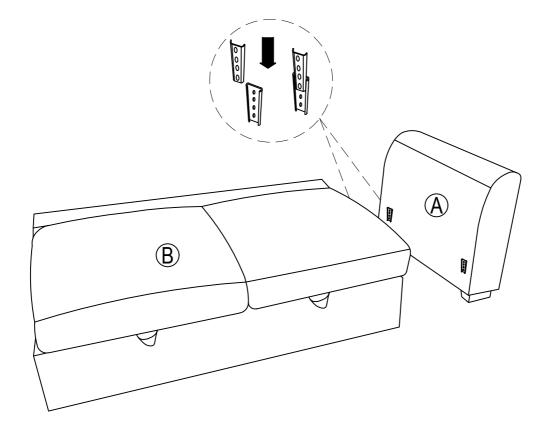

ARMLESS CHAIR WITH PULL OUT OTTOMAN AND 1 PILLOW

Step 5: Screw (2) up the Rotating Wheel (T) into Ottoman (G).

Step 6: Slide Sleep seat (B) with Left Arm (A).

Model: U9401 Description: ARMS WITH USB, ARMLESS CHAIR, OTTOMAN WITH STORAGE, WEDGE

WITH 1 PILLOW, LOVESEAT WITH PULL OUT BED AND 1 PILLOW, ARMLESS CHAIR WITH PULL OUT OTTOMAN AND 1 PILLOW

Step 7: Slide Sleep seat (B) with Corner (C).

Step 8: Slide Corner (C) with Armless Chair Seat (D).