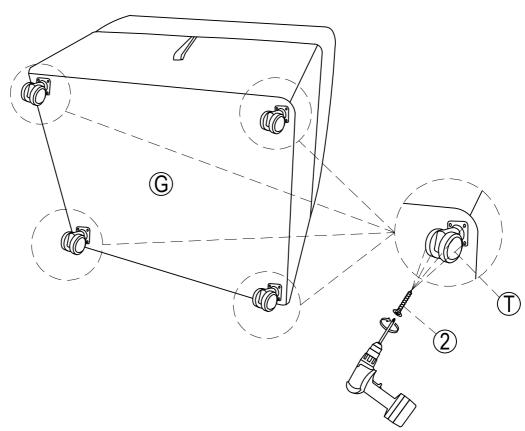

ARMLESS CHAIR WITH PULL OUT OTTOMAN AND 1 PILLOW

Step 5: Screw (2) up the Rotating Wheel (T) into Ottoman (G).

Step 6: Slide Sleep seat (B) with Left Arm (A).

Model: U9401 Description: ARMS WITH USB, ARMLESS CHAIR, OTTOMAN WITH STORAGE, WEDGE