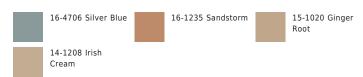

es distressed, vintage designs, digitally printed onto a jute and polyester base. This process provides effortless texture and natural appeal through the jute weave, while maintaining an elevated feel through updated traditional patterns. The Kayell design showcases a vintageinspired, center medallion pattern in hues of tan, blue, brown, and hints of orange. This rug best suits medium to low traffic spaces of the home such as formal dining areas, bedrooms, formal dining areas, and sitting rooms.

## View More Details

NATURAL FIBERS

# PRODUCT DETAILS

Catalog Code: EDA01

Construction: Power Loomed Style: Traditional, Vintage Content: 70% Jute 30% Polyester

Origin: **United States** Shape: Rectangle

Size: 2'6"X8' Runner, 4'X6', 5'X8', 6'X9', 7'6"X9'10", 18" Swatch,

### PANTONE COLORS



## CARE INSTRUCTIONS

Blot stains immediately and clean with mild soap and water. Use fan or dryer to speed up the drying process-avoid exposure to too much moisture. Vacuum regularly without beater bar. Trim stray tufts with scissors to remove. Keep out of direct sunlight to prevent color change.

## BEAUTIFUL LIVES, CREATED BY YOU.

It's our purpose to create beautiful lives—for the artisans who make our products, for our employees, and for our customers. Your partnership supports this mission.