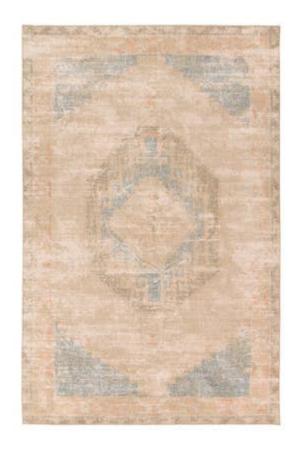

#### LABEL J BY JAIPUR LIVING

The innovative Edage rug collection showcases distressed, vintage designs, digitally printed onto a jute and polyester base. This process provides effortless texture and natural appeal through the jute weave, while maintaining an elevated feel through updated traditional patterns. The Kayell design showcases a vintageinspired, center medallion pattern in hues of tan, blue, brown, and hints of orange. This rug best suits medium to low traffic spaces of the home such as formal dining areas, bedrooms, formal dining areas, and sitting rooms.