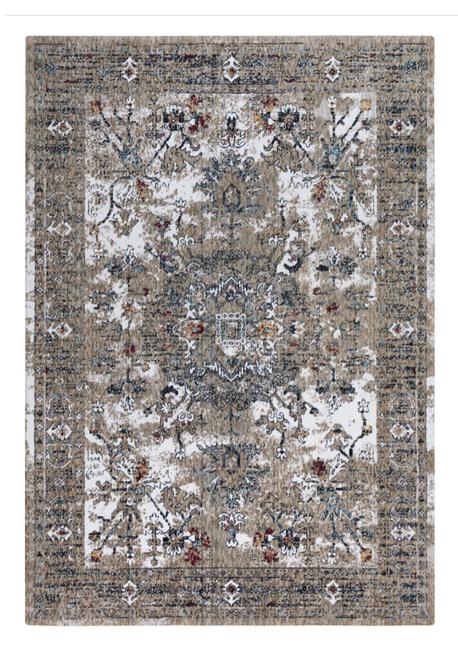

## **SGN773**

## **DETAILS**

Collection: Signature

**Dominant Color:** Lt. Gray

Construction: Hybrid, Loom

**Style:** Transitional

Made

Feature(s): Hand Washed ,Hand Surged edges, Hand Sheared pile, Flexible foundation to feel and perform like a hand knotted rug. Size Note: Due to the handmade procedures of washing, stretching, and finishing, this product will experience some shrinkage. The finished rug could have up to 5% size variance.

**Country: INDIA** 

**Material Detail:** 100% Recycled Polyester

PileHeight: 0.5"