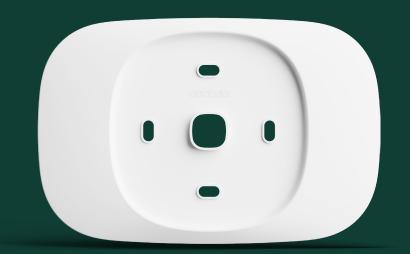

## **Smart Thermostat Essential Trim Kit**

Forget the hassle and expense of small repairs.

The Trim Kit easily covers old wiring and paint keeping your wall looking fresh.

Installs over any electrical or junction box.

No need to buy a separate plate-the trim plate easily installs over any junction or electrical box.

## Upgrade and leave no trace.

Designed for the Smart Thermostat Essential, the trim plate sits flush against your wall, concealing any scuffs, marks, gaps, or small holes left by your old thermostat. Also, every trim plate comes with an easy-to-follow mobile installation guide.