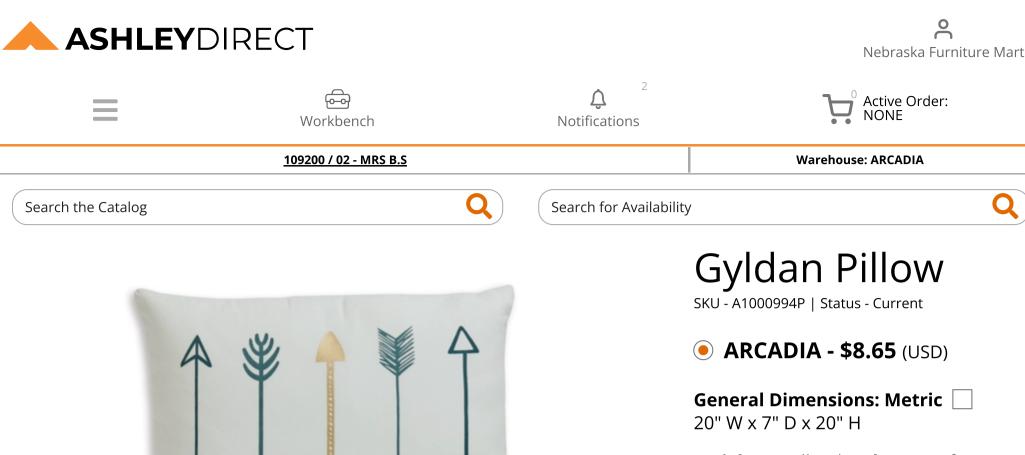

## **PRODUCT DESCRIPTION**

Add a distinctive piece of decor to your room with this accent pillow. Adorned with a pattern of arrows in teal, white and metallic goldtone, this striking print adds a splash of style to any decor. Featuring a cotton cover with knife edge construction and zipper closure, this pillow is perfect for use on a bed or chair to freshen up your living space in a beautiful way.

- Cotton cover •
- Zipper closure
- Soft polyfill •
- Solid reverse in white •
- Knife edge construction •
- Spot clean only •
- Imported