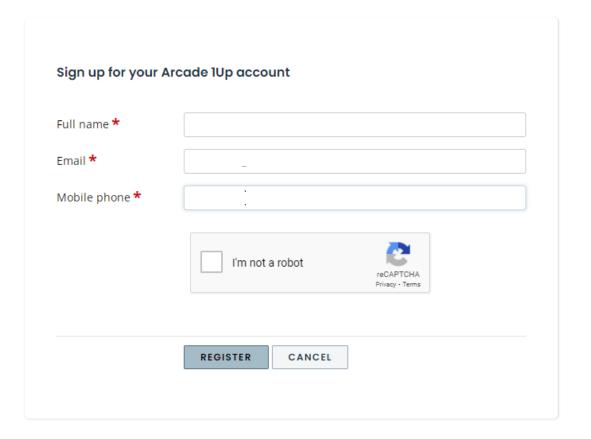

# Registration

# Click Register

Enter Your Contact Information!

Confirm you are not a Robot!

Click Register

Go to: <a href="https://arcade1up.freshdesk.com/support/login">https://arcade1up.freshdesk.com/support/login</a>