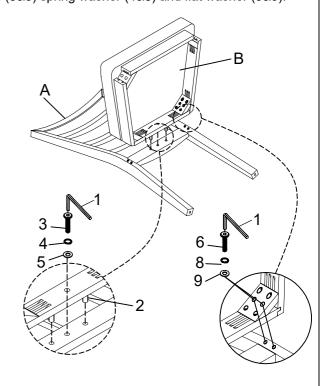

**STEP 1** Place the back frame (A) upside down on a soft surface such as a carpet to protect against scratches. Attach the seat to frame (B) by using allen key (1) wood dowel (2) short and long bolts (3&6) spring washer (4&8) and flat washer (5&9).