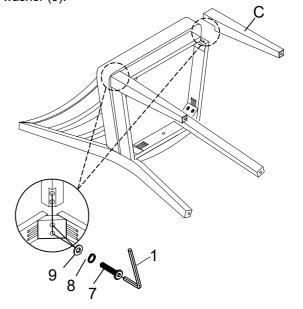

**STEP 2** Attach the legs (C) to the seat frame(B) using allen key (1) medium bolt (7) spring washer (8) and flat washer (9).