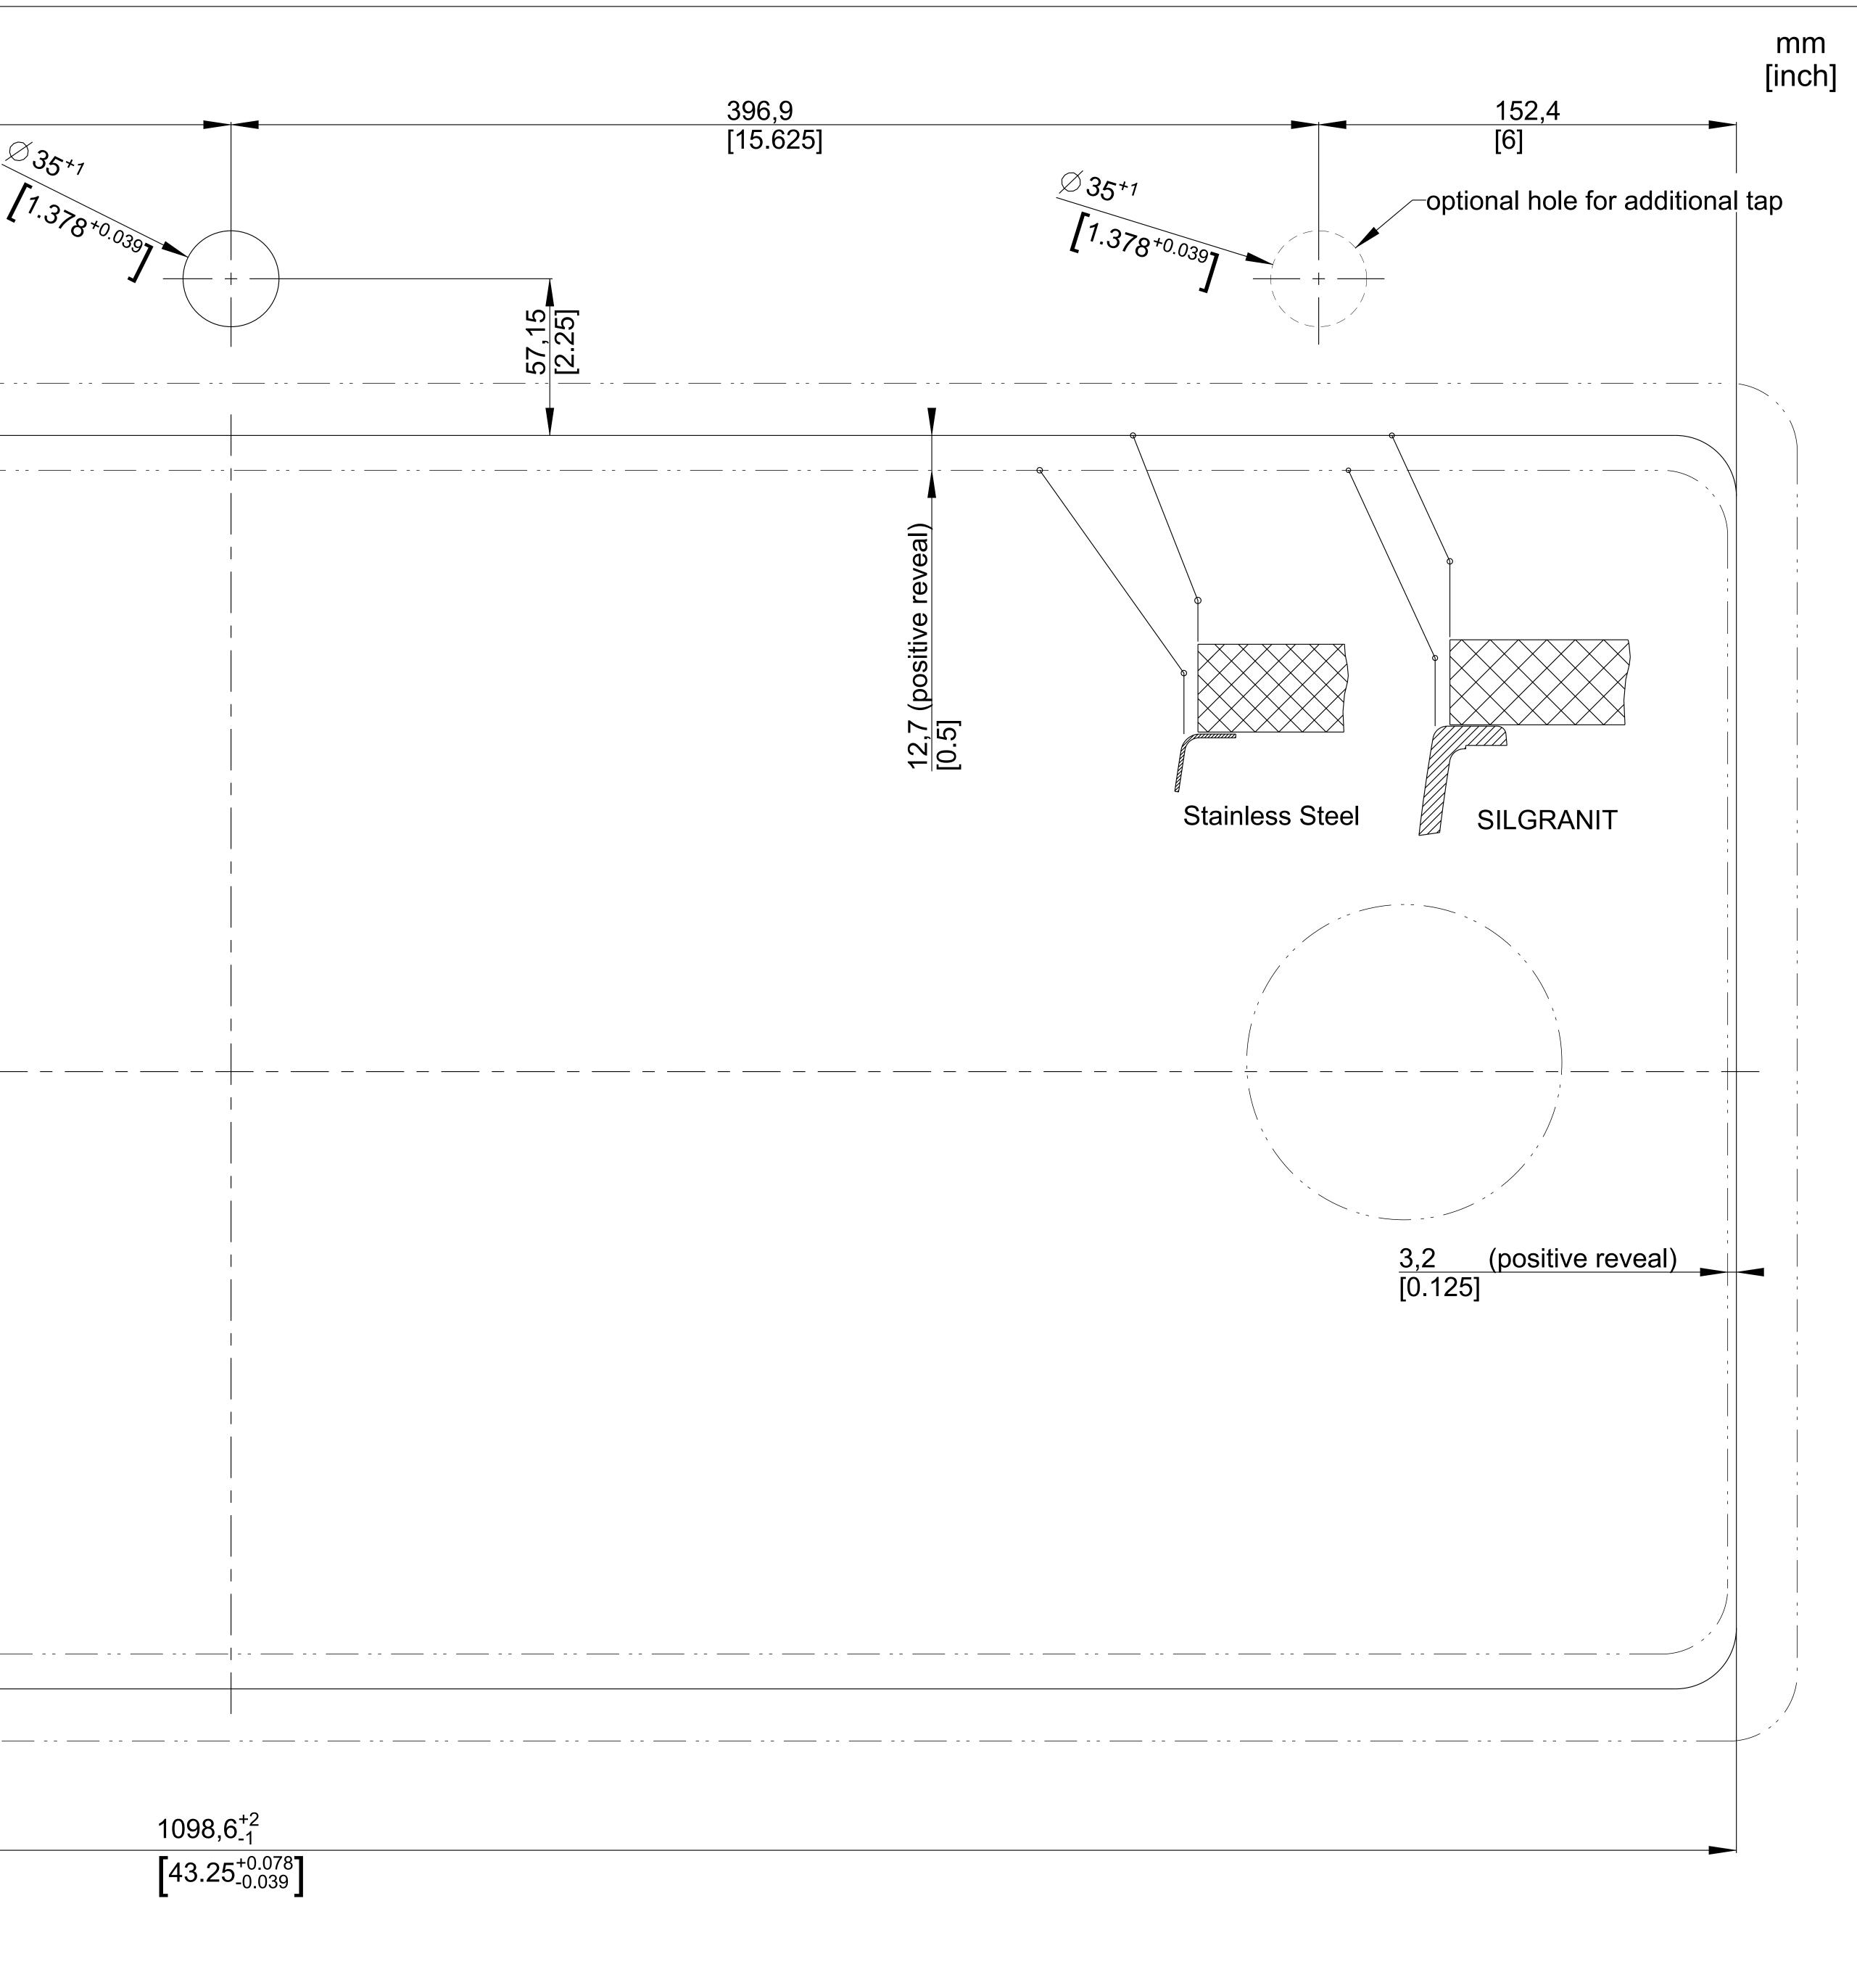

| nust be respected to have an optimum fit of accessories                               |        |              |
|---------------------------------------------------------------------------------------|--------|--------------|
| be respected to have an optimum function of the fixing clips.<br>the cut-out is made. | BLANCO | Descr<br>BC/ |
| that may arise during the installation.                                               |        | Descr<br>BA  |
|                                                                                       |        |              |

|                 | cut out data for                 | Date                 | 04/2024                      | Version | 01  | Subject to modifications.<br>Latest version on the internet |
|-----------------|----------------------------------|----------------------|------------------------------|---------|-----|-------------------------------------------------------------|
| cription<br>CAN | INTEOS 45-U RV SG SST cutout-DRW | Material             | SILGRANIT<br>Stainless Steel | Paper   | A0  | Document                                                    |
| ription<br>AM   | INTEOS 45-U RV SG SST cutout-DRW | Internal description | inteos_45_g_s_up             | Scale   | 1:1 | 1000373474                                                  |
|                 |                                  |                      |                              |         |     | a0 kt cut out na - 19.03.2020                               |