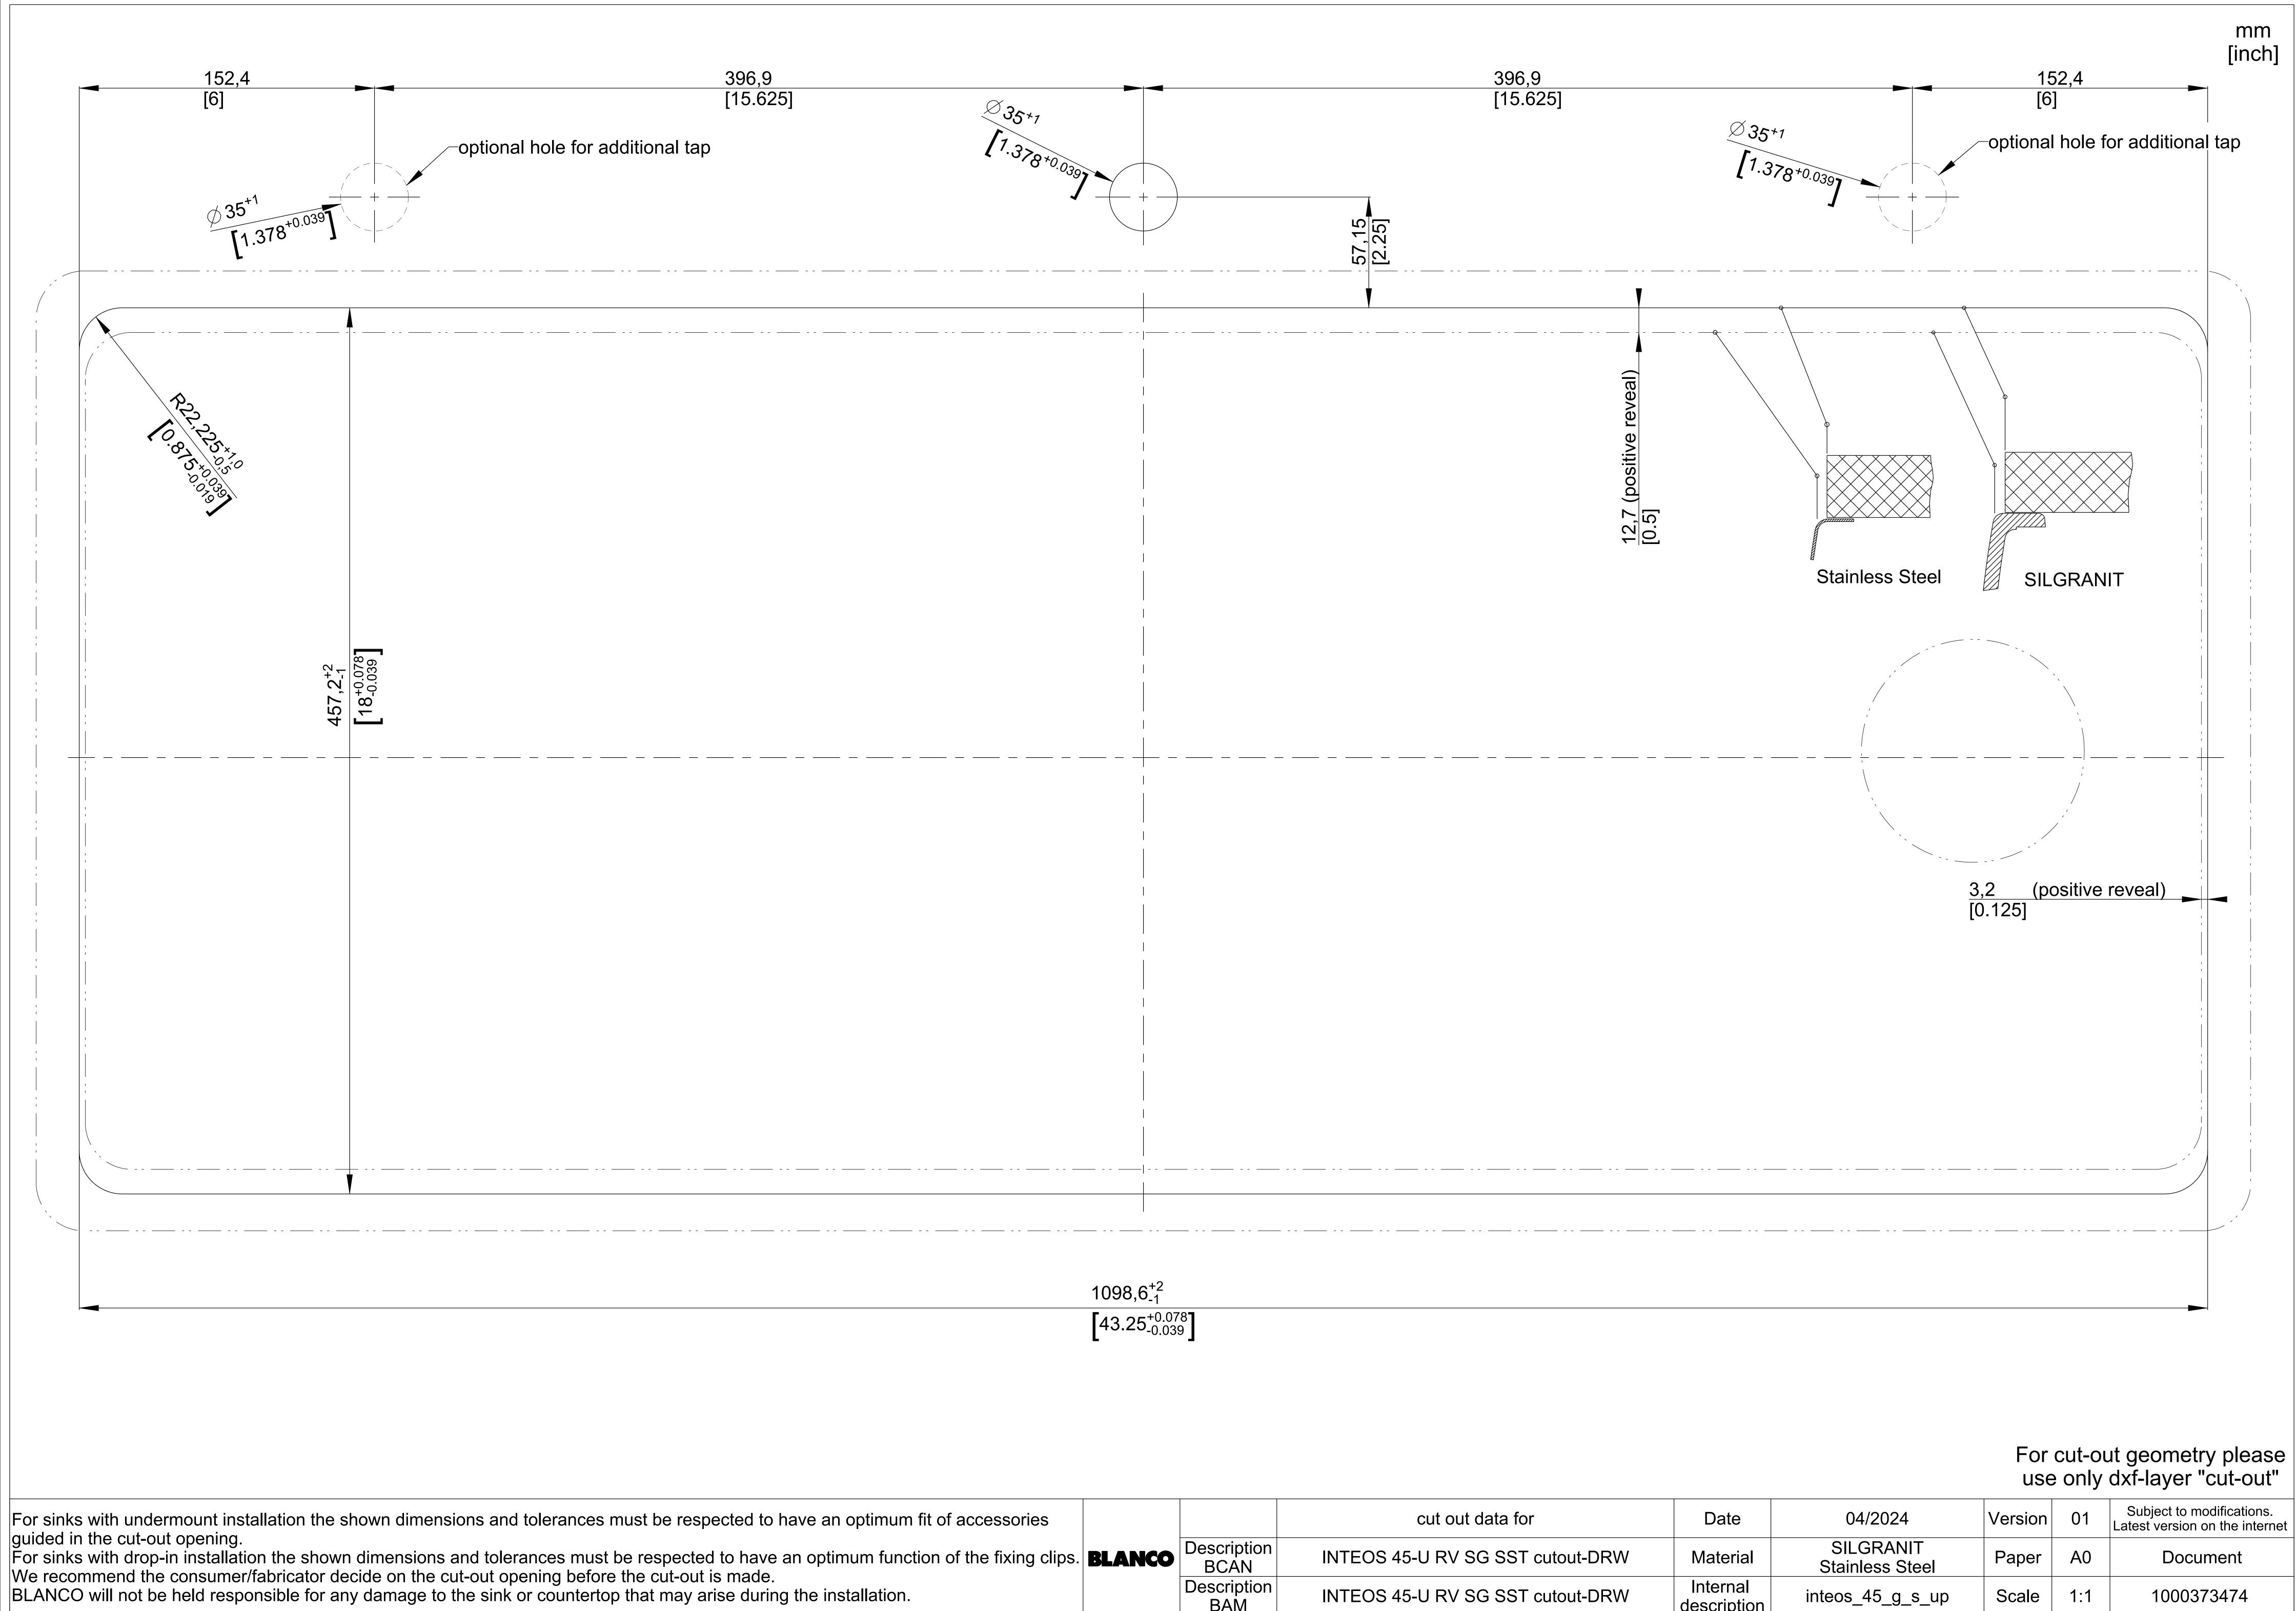

| nust be respected to have an optimum fit of accessories                               |        |              |
|---------------------------------------------------------------------------------------|--------|--------------|
| be respected to have an optimum function of the fixing clips.<br>the cut-out is made. | BLANCO | Descr<br>BC/ |
| that may arise during the installation.                                               |        | Descr<br>BA  |
|                                                                                       |        |              |

|                 | cut out data for                 | Date                 | 04/2024                      | Version | 01  | Subject to modifications.<br>Latest version on the internet |
|-----------------|----------------------------------|----------------------|------------------------------|---------|-----|-------------------------------------------------------------|
| cription<br>CAN | INTEOS 45-U RV SG SST cutout-DRW | Material             | SILGRANIT<br>Stainless Steel | Paper   | A0  | Document                                                    |
| ription<br>AM   | INTEOS 45-U RV SG SST cutout-DRW | Internal description | inteos_45_g_s_up             | Scale   | 1:1 | 1000373474                                                  |
|                 |                                  |                      |                              |         |     | a0 kt cut out na - 19.03.2020                               |