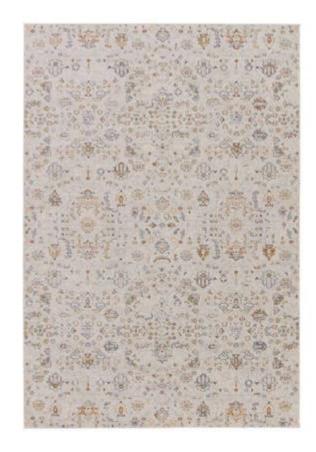

# CIRQUE CIQ45

The Cirque collection artistically melds contemporary appeal with the timeless and intricate beauty of antique designs. The Waverly area rug boasts a charming floral pattern in a white, light gray, gold, blue, green, and burnt orange colorway. The pastel hues create a vintage look on this power-loomed viscose and polyester accent, soft with textured high-low pile. This shiny rug thrives in medium and low-traffic spaces, such as bedrooms, formal dining areas, and formal living rooms.