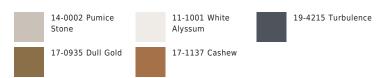

with the timeless and intricate beauty of antique designs. The Waverly area rug boasts a charming floral pattern in a white, light gray, gold, blue, green, and burnt orange colorway. The pastel hues create a vintage look on this power-loomed viscose and polyester accent, soft with textured high-low pile. This shiny rug thrives in medium and low-traffic spaces, such as bedrooms, formal dining areas, and formal living rooms.

#### View More Details

LUSTROUS FINISH

HIGH-LOW PILE

#### PRODUCT DETAILS

**Catalog Code:** CIQ45

Construction: Power Loomed

Backing: N/A

Style: **Updated Traditional** Content: 68% Polyester 32% Viscose

Origin: Turkey

Shape: Square, Rectangle

Size: 18" Swatch, 3'11"X5'11", 5'3"X7'6", 6'7"X9'6", 8'X10',

9'2"X11'9", 10'2"X14', 11'10"X14'

#### PANTONE COLORS



## CARE INSTRUCTIONS

Blot stains immediately and avoid prolonged exposure to moisture. Professional cleaning is recommended for stain removal or periodic cleaning care. Vacuum with beater bar off.

### BEAUTIFUL LIVES, CREATED BY YOU.

It's our purpose to create beautiful lives—for the artisans who make our products, for our employees, and for our customers. Your partnership supports this mission.