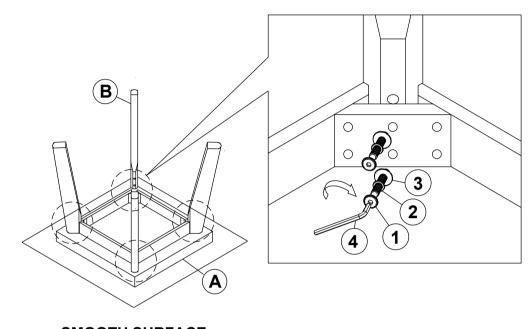

## STEP 1

## SMOOTH SURFACE

### **HARDWARE IDENTIFICATION**

| 1 | BOLT<br>(M6 x 60mm - RBW)         | 8PCS |
|---|-----------------------------------|------|
| 2 | LOCK WASHER<br>(M6 x 13mm - RBW)  | 8PCS |
| 3 | FLAT WASHER<br>(M6 x 19mm - RBW)  | 8PCS |
| 4 | ALLEN WRENCH<br>(M4 x 65mm - BLK) | 1PC  |