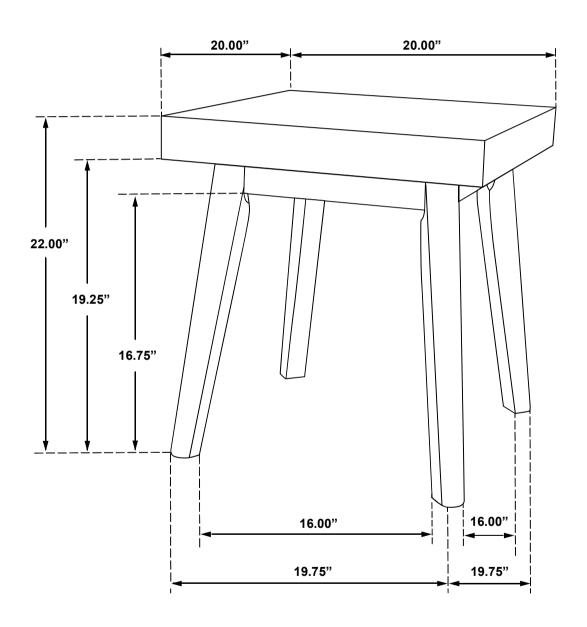

ow attached instructions in the same sequence as numbered to assure fast & easy assembly.



#### **WARNING!**

- 1. Don't attempt to repair or modify parts that are broken or defective. Please contact the store immediately.
- 2. This product is for home use only and not intended for commercial establishments.



ASSEMBLY TIME

10 MINUTES

#### PARTS IDENTIFICATION

A TOP



1PC

B LEG



4PCS

### **HARDWARE IDENTIFICATION**

| 1 | BOLT<br>(M6 x 60mm - RBW)         | 8PCS |
|---|-----------------------------------|------|
| 2 | LOCK WASHER<br>(M6 x 13mm - RBW)  | 8PCS |
| 3 | FLAT WASHER<br>(M6 x 19mm - RBW)  | 8PCS |
| 4 | ALLEN WRENCH<br>(M4 x 65mm - BLK) | 1PC  |

# ITEM: **707797**



# ASSEMBLY INSTRUCTIONS

## STEP 1



## SMOOTH SURFACE

# STEP 2 COMPLETE





ITEM: **707797** 





Note: Dimension tolerance ±5%