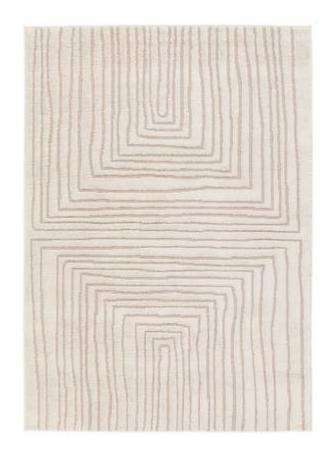

#### LABEL J BY JAIPUR LIVING

The Jaida collection is inspired by a coveted blend of modern Moroccan style and cozy, inviting vibes. These rugs showcase an incredibly soft hand, with a touch high-low detail mixed into the pattern, and a shed-free construction of polyester and polypropylene. This plush area rug thrives in high traffic areas of the home such as living rooms, foyers, halls, and sunrooms.

# PRODUCT DETAILS

Catalog Code: JID15

**Construction:** Power Loomed

Backing: N/A

**Style:** Global, Modern

**Content:** 60% Polypropylene 40% Polyester

Origin: Turkey

**Shape:** Square, Runner, Rectangle