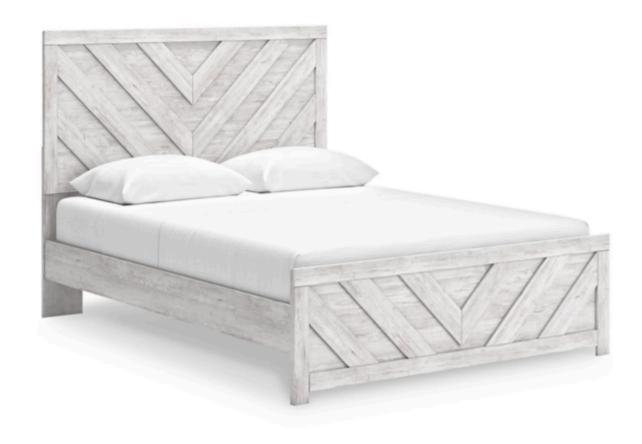

## Cayboni Queen Panel Bed

SKU - B3788B4 (B3788-71,B3788-96) | Status - Current

• ARCADIA - \$129.27 (USD)

**General Dimensions: Metric** 64" W x 84" D x 53" H

**Weight**: 134 lbs. | **Cube**: 10.52 ft

Style: Casual

## PRODUCT DESCRIPTION

Charmingly designed, this queen panel bed embraces the aesthetics of countryside living and repurposes them for modern settings. Its whitewash paint, replicating the wear and tear of time, appeals to your love of vintage character. And a chic chevron pattern on the headboard and footboard keeps your bedroom effortlessly on trend.

- Includes panel headboard/footboard and rails
- Made with engineered wood (MDF/particleboard/plywood) and decorative laminate for the right balance of affordability and durability
- Whitewash replicated worn through paint with authentic touch