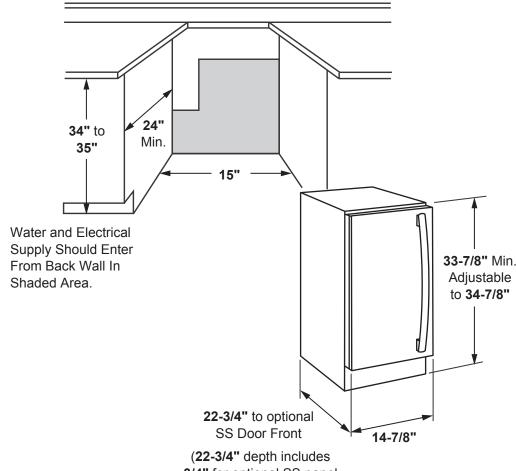

#### **DIMENSIONS**

H 33-7/8" - 34-7/8"

W 14-7/8"

D 22"

#### NOTE:

The finished cut-out is determined by the type of installation. Before installing, consult installation instructions packed with product for current dimensional data.

(22-3/4" depth includes 3/4" for optional SS panel or custom panel)

### **DIMENSIONS AND INSTALLATION INFORMATION (IN INCHES)**

The ice machine can be used free-standing or as a built-in, under the countertop.

The ice machine requires a 115 Volt, 60 Hz., AC only power supply, with an individual, properly grounded branch circuit, protected by a 15 amp fuse or circuit breaker.

The ice machine is equipped with a gravity drain to prevent water from flowing back into the ice storage bin. Although a floor drain is acceptable, the ideal installation has a standpipe with a 2" to 1-1/2" pvc drain reducer installed directly below the outlet of the drain tube.

To achieve a custom appearance, the ice machine door accepts 3-4" custom panels (using ZIP80SS, stainless steel panel with Monogram Euro handle, or PIP70SS, stainless steel panel with GE Profile  $^{\text{\tiny TM}}$  Series handle) to coordinate or contrast with cabinetry.

#### NOTE:

A drain pump is necessary when a floor drain is not available. Order UPK3 Drain Pump Kit or contact your local plumber for a recommended pump available in your area.