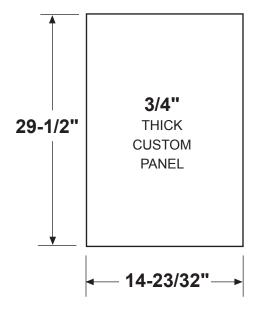

(22-3/4" depth includes 3/4" for optional SS panel or custom panel)

To achieve a custom appearance, the ice machine door accepts 3-4" custom panels (using ZIP80SS, stainless steel panel with Monogram Euro handle, or PIP70SS, stainless steel panel with GE Profile  $^{\text{\tiny TM}}$  Series handle) to coordinate or contrast with cabinetry.