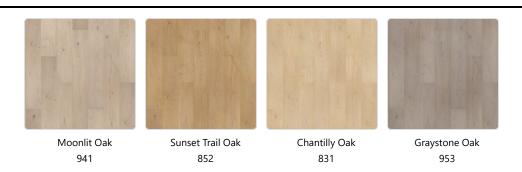

Color

Moonlit Oak - 941

**Brand** 

Karastan Hard Surfac

**Installation Method** 

KLW05-941

Part #

# of Colors

4

Product Type

Wood

**Grade Level** 

On, Above or Below

Grade

**DESIGN** 

## **COLORS**

**Wear Rating**