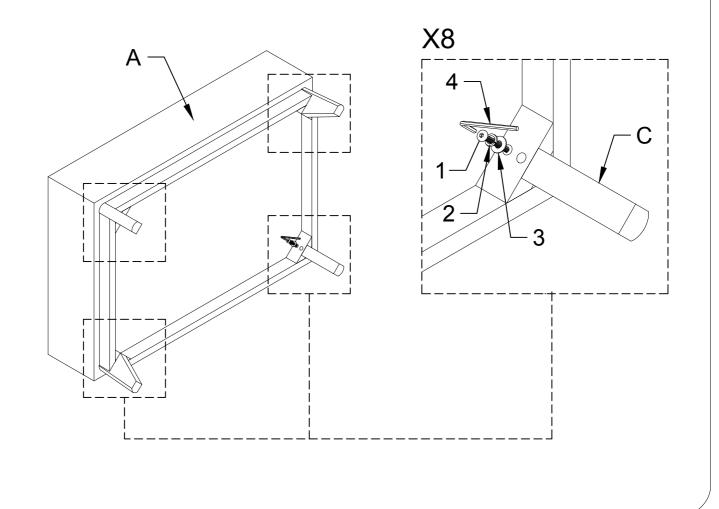

| HARDWARE LIST |   |                         |     |  |
|---------------|---|-------------------------|-----|--|
| No.           |   | DESCRIPTION             | QTY |  |
| 1             |   | Bolt (5/16"x 2 3/8")    | 8   |  |
| 2             | Ø | Spring washer 5/16      | 8   |  |
| 3             | 0 | Flat washer 5/16        | 8   |  |
| 4             |   | Allen key(4 m#mx32 x75) | 1   |  |

## <u>STEP : 1</u>