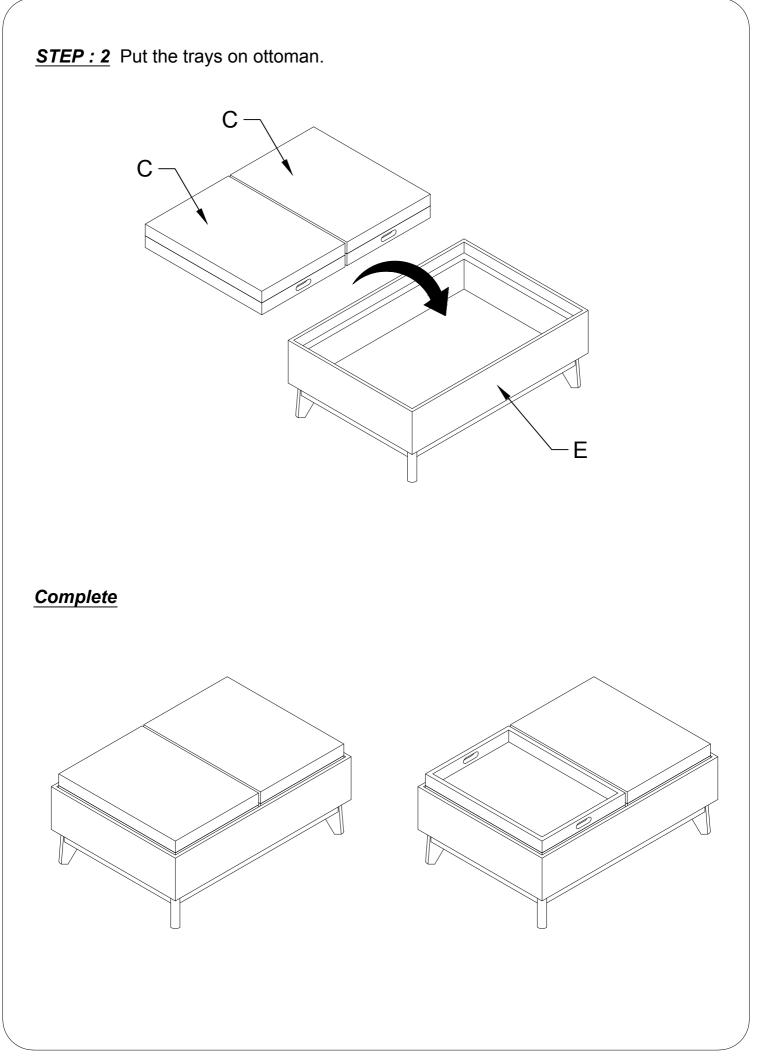

CAUTION: For your safety, this product requires two people to lift.

| PARTS LIST |              |     |  |  |  |
|------------|--------------|-----|--|--|--|
| No.        | DESCRIPTION  | QTY |  |  |  |
| Α          | Body ottoman | 1   |  |  |  |
| В          | Trays        | 2   |  |  |  |
| С          | Legs         | 4   |  |  |  |
| U          |              | 4   |  |  |  |