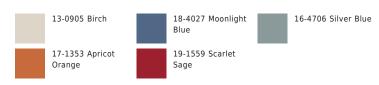

#### PROVINCE **PRO03**

The hand-tufted Province collection is an inviting assortment of transitional colorways and classic designs. Inspired by Arts and Crafts floral motifs, the Presley area rug boasts a detailed Oushak pattern in faded blue, red, and orange hues. Crafted of durable wool, the looped pile provides a wonderfully cushioned feel underfoot.

View More Details

E EASY CARE



#### PRODUCT DETAILS

**Catalog Code:** PRO03 **Construction:** Hand Tufted Backing: 100% Cotton

Style: Contemporary, Transitional

Content: 100% Wool Origin: India Shape: Rectangle

Size: 18" Swatch, 5'X8', 8'X10', 9'X12', 10'X14', 12'X15', 12'X18'

Please Note: Custom sizes are available.

### PANTONE COLORS



## CARE INSTRUCTIONS

Blot stains immediately and clean with a mild soap and cold water. Blot dry with clean, absorbent towel. Avoid prolonged exposure to moisture. Shedding is normal: vacuum regularly with beater bar off, and shedding will reduce over time.

# BEAUTIFUL LIVES, CREATED BY YOU.

It's our purpose to create beautiful lives—for the artisans who make our products, for our employees, and for our customers. Your partnership supports this mission.