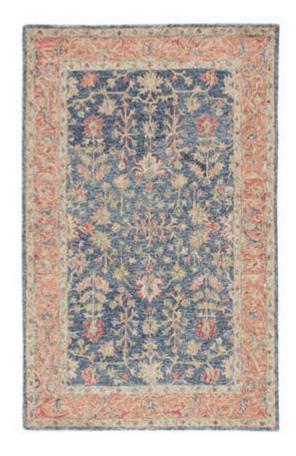

#### PROVINCE **PRO03**

The hand-tufted Province collection is an inviting assortment of transitional colorways and classic designs. Inspired by Arts and Crafts floral motifs, the Presley area rug boasts a detailed Oushak pattern in faded blue, red, and orange hues. Crafted of durable wool, the looped pile provides a wonderfully cushioned feel underfoot.