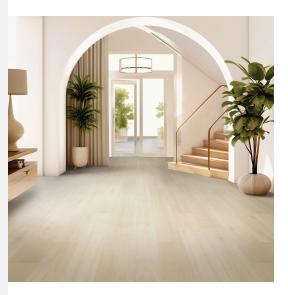

## **COMPLETE SPECS**

Style

Farrington Crest – KLW06

Collection

**Sub Product Type** 

Laminate

Subfloor Wood/Concrete Color

Storm Cloud Hickory -

## **COLORS**

Lodge Hickory 258

Basket Hickory 842

Tree Lights Hickory 128

Dove Hickory 121

Storm Cloud Hickory 958

Cigar Hickory 872

Windchime Hickory 948