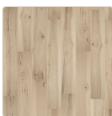

## **COMPLETE SPECS**

Style

Farrington Crest – KLW06

Collection

**Sub Product Type** 

Laminate

Subfloor Wood/Concrete Color

Storm Cloud Hickory -

## **COLORS**

Lodge Hickory 258

Basket Hickory 842

Tree Lights Hickory 128

Dove Hickory 121

Storm Cloud Hickory 958

Cigar Hickory 872

Windchime Hickory 948