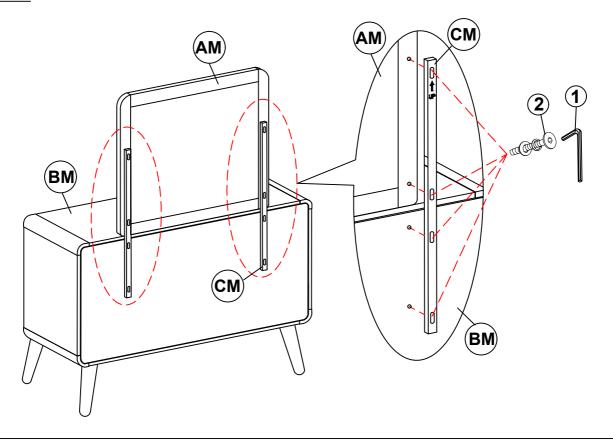

#### PARTS IDENTIFICATION

AM MIRROR // 1PC

BM DRESSER
\*FROM BOX ITEM #205133

CM MIRROR SUPPORT (PACKED WITH DRESSER) 2PCS

#### HARDWARE IDENTIFICATION

1 ALLEN WRENCH (M4 - BLK)

2 BOLT WITH WASHER
(M6 x 35mm - BLK) 8PCS

#### STEP 1