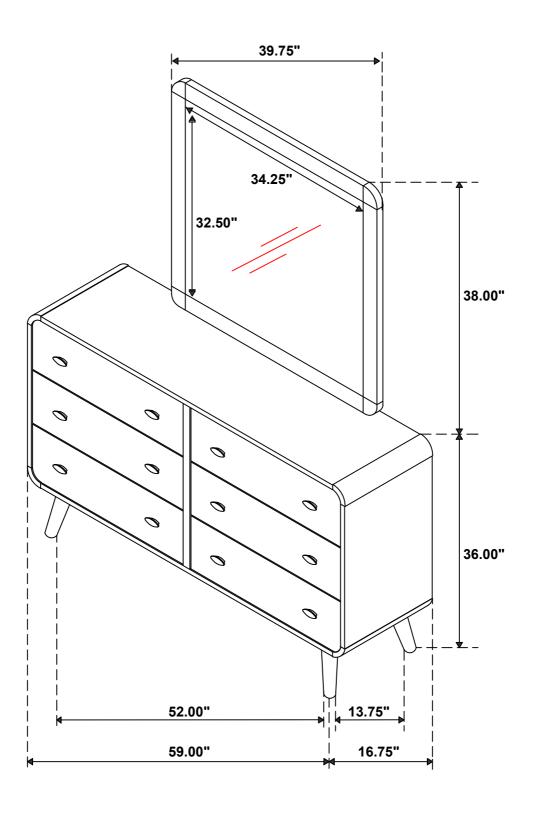

### ITEM: 205134

#### PARTS IDENTIFICATION

AM MIRROR // 1PC

BM DRESSER
\*FROM BOX ITEM #205133

CM MIRROR SUPPORT (PACKED WITH DRESSER) 2PCS