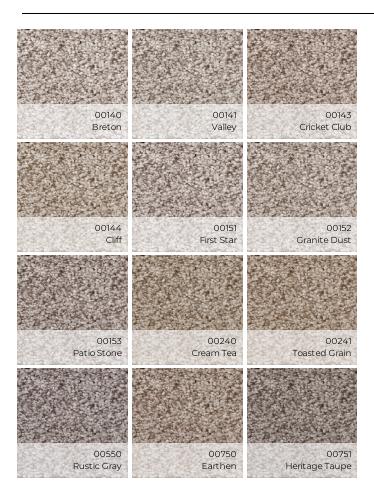

00550 Rustic Gray

## Sumptuous II

Offering the visible and tangible softness of angora fur in 12 carefully curated earthy colors, this carpet invites you to experience the pinnacle of tactile luxury in your home.

Carpet colors can vary from the printed colors.