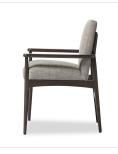

## Abida Dining Armchair

Alcala Nickel • 235991-001

## Overview

Solid parawood forms a slim, tapered frame for comfortable seating upholstered with grey high-performance fabric. Highperformance fabrics are specially created to withstand spills, stains, high traffic and wear, ensuring long-term comfort and unmatched durability.

## Details

**Overall Dimensions** 24.75"w x 25.50"d x 34.50"h

**Colors** Alcala Nickel, Burnt Oak

Materials 70% Polyester, 20% Viscose (Rayon), 10% Flax/Linen, Solid Oak, 100% Polyester

Fabric Performance