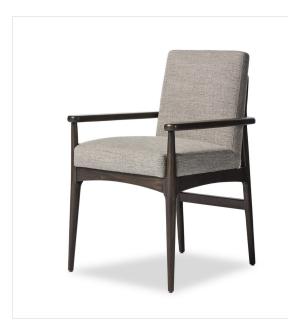

## Abida Dining Armchair

Alcala Nickel • 235991-001

## Overview

Solid parawood forms a slim, tapered frame for comfortable seating upholstered with grey high-performance fabric. Highperformance fabrics are specially created to withstand spills, stains, high traffic and wear, ensuring long-term comfort and unmatched durability.

## Details

**Overall Dimensions** 24.75"w x 25.50"d x 34.50"h

**Colors** Alcala Nickel, Burnt Oak

Materials 70% Polyester, 20% Viscose (Rayon), 10% Flax/Linen, Solid Oak, 100% Polyester

Fabric Performance