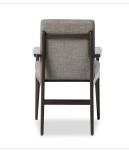

## Abida Dining Armchair

Alcala Nickel • 235991-001

## Overview

Solid parawood forms a slim, tapered frame for comfortable seating upholstered with grey high-performance fabric. Highperformance fabrics are specially created to withstand spills, stains, high traffic and wear, ensuring long-term comfort and unmatched durability.

## Details

**Overall Dimensions** 24.75"w x 25.50"d x 34.50"h

**Colors** Alcala Nickel, Burnt Oak

Materials 70% Polyester, 20% Viscose (Rayon), 10% Flax/Linen, Solid Oak, 100% Polyester

Fabric Performance