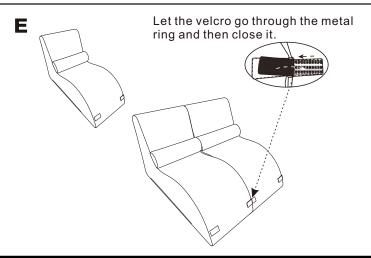

C

If the foam does not expand, grad parts of the cushion and loosen and lumps of foam that may have gathered inside. Give the chair a good shake to help the foam expand better and distribute uniformly. The more you shake, the better the foam will expand.