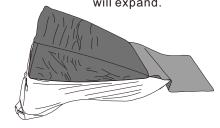

## **INSTRUCTIONS**

A If you're not in a hurry to use it, pls take up to 48 hours for the foam to fully expand.

Remove the plastic of this shrunken foam pack. Shake and pat it for 10 minutes to break up the foam. It should start expand slowly.

C

If the foam does not expand, grad parts of the cushion and loosen and lumps of foam that may have gathered inside. Give the chair a good shake to help the foam expand better and distribute uniformly. The more you shake, the better the foam will expand.