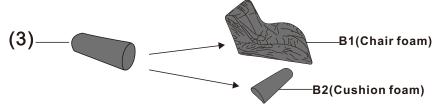

## **INSTRUCTIONS**

A If you're not in a hurry to use it, pls take up to 48 hours for the foam to fully expand.

Remove the plastic of this shrunken foam pack. Shake and pat it for 10 minutes to break up the foam. It should start expand slowly.

C

If the foam does not expand, grad parts of the cushion and loosen and lumps of foam that may have gathered inside. Give the chair a good shake to help the foam expand better and distribute uniformly. The more you shake, the better the foam will expand.