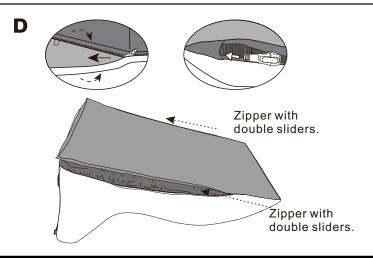

C

If the foam does not expand, grad parts of the cushion and loosen and lumps of foam that may have gathered inside. Give the chair a good shake to help the foam expand better and distribute uniformly. The more you shake, the better the foam will expand.