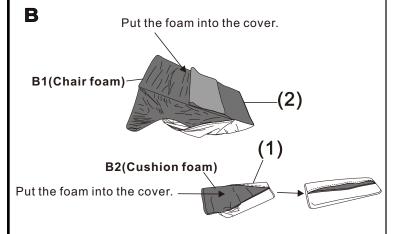

## **INSTRUCTIONS**

A If you're not in a hurry to use it, pls take up to 48 hours for the foam to fully expand.

Remove the plastic of this shrunken foam pack. Shake and pat it for 10 minutes to break up the foam. It should start expand slowly.

C

If the foam does not expand, grad parts of the cushion and loosen and lumps of foam that may have gathered inside. Give the chair a good shake to help the foam expand better and distribute uniformly. The more you shake, the better the foam will expand.