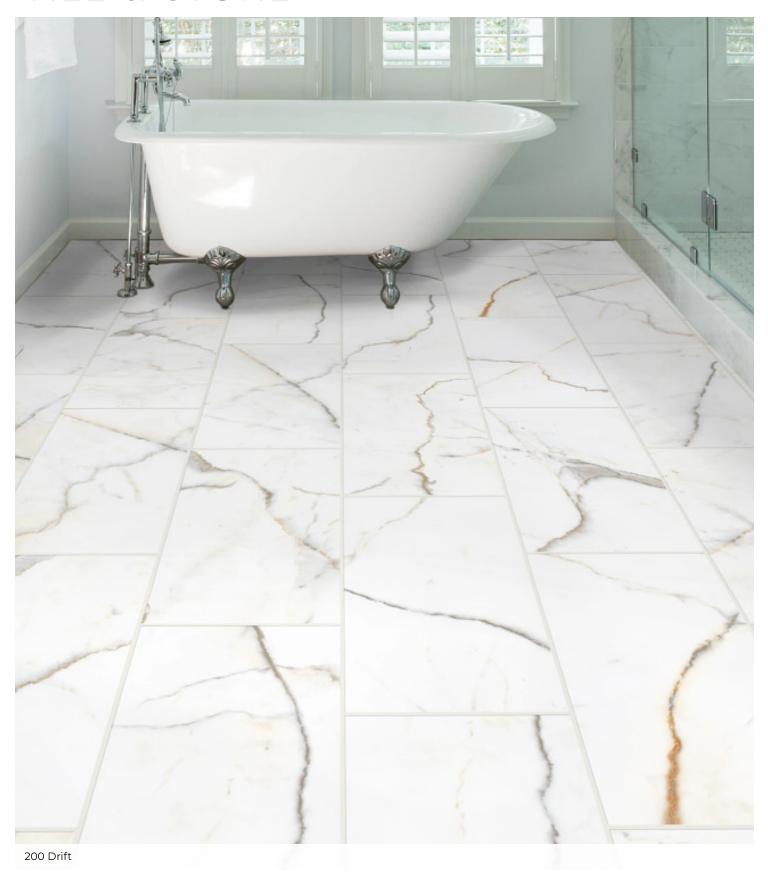

# TILE & STONE

| Style Number              | 710TS                              | 735TS                               | 736TS                           |
|---------------------------|------------------------------------|-------------------------------------|---------------------------------|
| Style Name                | MAJESTIC 12X24 MATTE               | MAJESTIC BN                         | MAJESTIC MOS                    |
| Construction              | Porcelain                          | Porcelain                           | Porcelain                       |
| Tile Type                 | Floor Tile                         | Trim                                | Accent                          |
| Tile Size                 | 23.61" x 11.81"   59.98 cm x 30 cm | 11.75" x 2.81"   29.85 cm x 7.14 cm | 12" x 12"   30.48 cm x 30.48 cm |
| Edges                     | Pressed                            |                                     |                                 |
| Country Of Origin         | Mexico                             | Mexico                              | Mexico                          |
| Residential Warranty      | 5 Years                            | 1 Year Limited                      | 1 Year Limited                  |
| Installation Area         | Exteriors, Floors, Walls           |                                     |                                 |
| Technical                 |                                    |                                     |                                 |
| Wear Rating Group         | 4 (Commercial)                     | 4 (Commercial)                      | 4 (Commercial)                  |
| Shade & Texture Variation | V3                                 |                                     |                                 |