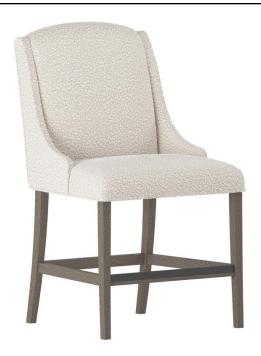

## Slope Fabric Counter Stool

#### Item

319585N

#### **Dimensions**

W: 24.5 in D: 26 in H: 43.75 in
W: 62.23 cm D: 66.04 cm H: 111.13 cm
SD: 18.5 in SH: 24 in AH: 25.63 in
SD: 46.99 cm SH: 60.96 cm AH: 65.1 cm

## **Finishes**

Wood: Portobello

## **Fabrics**

Body: 1146-002

#### **Features**

- Upholstered inside and outside back. Upholstered seat with single welt.
- Non-wire-brushed finish on exposed wood legs and stretchers.
- Powder-coated Black finish on Steel kick plate on front stretcher.
- Optional nailhead trim available
- Specifications subject to change without notice