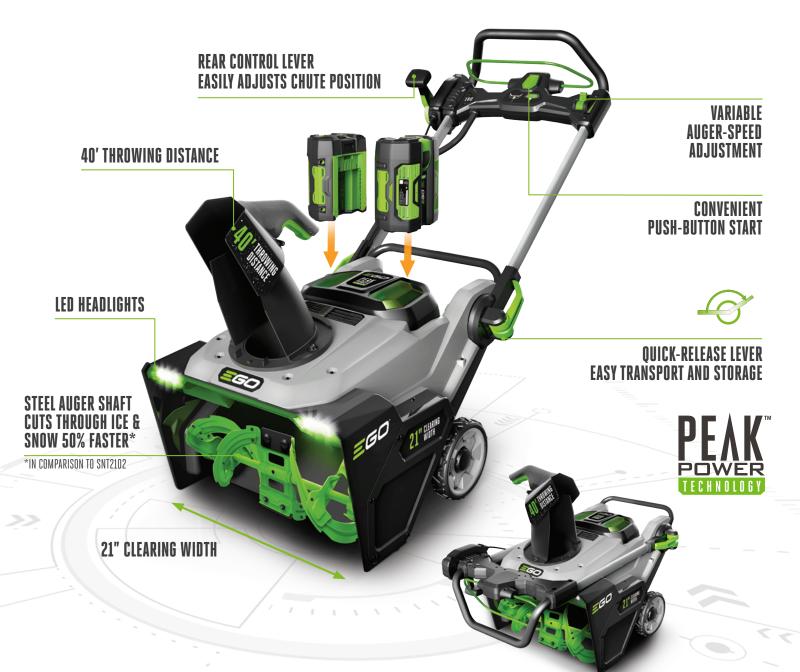

## **FEATURES**:

- Peak Power<sup>™</sup> Technology combines the power of 2 EGO 56V ARC Lithium<sup>™</sup> batteries
- Throws snow up to 40 ft.
- Recommend for use with two EGO 56V 7.5 Ah ARC Lithium<sup>™</sup> batteries to clear a 14 car driveway with 8" of snow
- 21 in. clearing width/13 in. intake height
- Steel auger cuts through ice & snow 50% faster\*
- High-efficiency brushless motor
- Variable speed auger control
- Weather-resistant heavy-duty steel and composite construction to handle challenging conditions
- 2 bright LED headlights for increased visibility for nighttime snow removal
- Convenient, handle-mounted chute adjustment
- Quick-fold handle for compact storage
- 5-year tool warranty