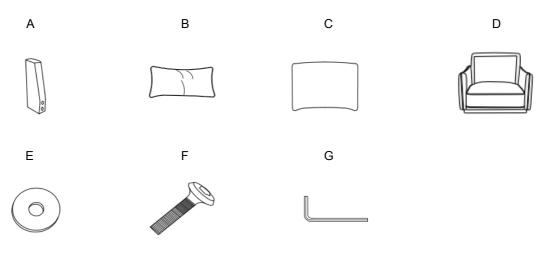

## **PARTS LIST**

| Α | WOOD LEGS    | 4PCS |
|---|--------------|------|
| В | ARM CUSHIONS | 2PCS |
| С | BACK CUSHION | 1PC  |
| D | CHAIR BASE   | 1PC  |
| E | WASHER       | 8PCS |
| F | SCREW        | 8PCS |
| G | ALLEN WRENCH | 1PC  |