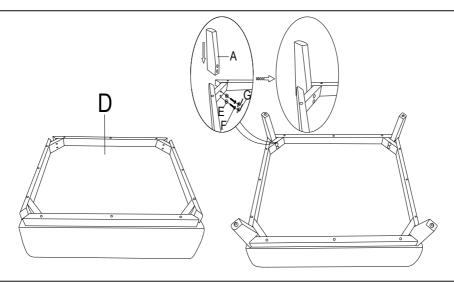

STEP 1 Align the legs with installation holes. Put a washer (E) on each screw (F) and using WRENCH(G) provided, tighten all screws until fully secure.

STEP 2 Place BACK CUSHION(C) against the back rest and one ARM CUSHION(B) on each side.