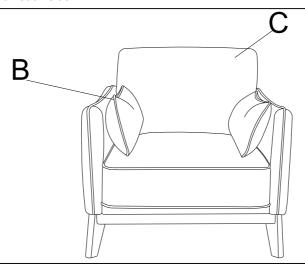

STEP 1 Align the legs with installation holes. Put a washer (E) on each screw (F) and using WRENCH(G) provided, tighten all screws until fully secure.

STEP 2 Place BACK CUSHION(C) against the back rest and one ARM CUSHION(B) on each side.