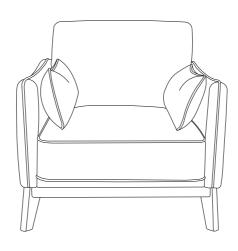

efore beginning the assembly process. It is recommended that 2 people work together during assembly to prevent personal injury and to ensure that heavy or cumbersome parts are not damaged during the process. **CAUTION:** For your safety, this product requires two people to lift.

## **PARTS LIST**



| Α | WOOD LEGS    | 4PCS |
|---|--------------|------|
| В | ARM CUSHIONS | 2PCS |
| С | BACK CUSHION | 1PC  |
| D | CHAIR BASE   | 1PC  |
| E | WASHER       | 8PCS |
| F | SCREW        | 8PCS |
| G | ALLEN WRENCH | 1PC  |

STEP 1 Align the legs with installation holes. Put a washer (E) on each screw (F) and using WRENCH(G) provided, tighten all screws until fully secure.



STEP 2 Place BACK CUSHION(C) against the back rest and one ARM CUSHION(B) on each side.



STEP 3 Assembly completed!