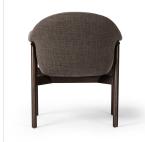

## Sora Dining Armchair

Gibson Mink • 235251-008

## Overview

French chic gone modern. A curved back and rolled arms are framed by elongated, tapered legs. Upholstered in textured performance fabric. Performance fabrics are specially created to withstand spills, stains, high traffic and wear, ensuring longterm comfort and unmatched durability.

## Details

**Overall Dimensions** 26.75"w x 26.50"d x 32.25"h

**Colors** Gibson Mink, Burnt Nettlewood

Materials 97% Polyester, 3% Acrylic, Solid Nettlewood, Poplar Plywood

**Fabric** Performance

Weight 33.73 lb