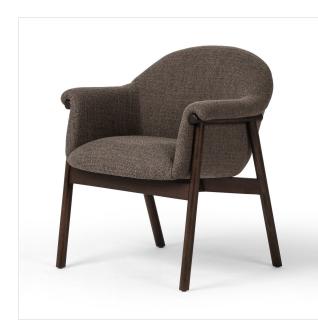

## Sora Dining Armchair

Gibson Mink • 235251-008

## Overview

French chic gone modern. A curved back and rolled arms are framed by elongated, tapered legs. Upholstered in textured performance fabric. Performance fabrics are specially created to withstand spills, stains, high traffic and wear, ensuring longterm comfort and unmatched durability.

## Details

**Overall Dimensions** 26.75"w x 26.50"d x 32.25"h

**Colors** Gibson Mink, Burnt Nettlewood

Materials 97% Polyester, 3% Acrylic, Solid Nettlewood, Poplar Plywood

**Fabric** Performance

Weight 33.73 lb