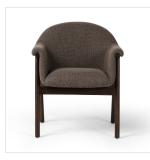

## Sora Dining Armchair

Gibson Mink • 235251-008

## Overview

French chic gone modern. A curved back and rolled arms are framed by elongated, tapered legs. Upholstered in textured performance fabric. Performance fabrics are specially created to withstand spills, stains, high traffic and wear, ensuring longterm comfort and unmatched durability.

## Details

**Overall Dimensions** 26.75"w x 26.50"d x 32.25"h

**Colors** Gibson Mink, Burnt Nettlewood

Materials 97% Polyester, 3% Acrylic, Solid Nettlewood, Poplar Plywood

**Fabric** Performance

Weight 33.73 lb