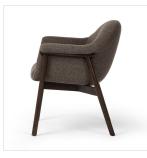

## Sora Dining Armchair

Gibson Mink • 235251-008

## Overview

French chic gone modern. A curved back and rolled arms are framed by elongated, tapered legs. Upholstered in textured performance fabric. Performance fabrics are specially created to withstand spills, stains, high traffic and wear, ensuring longterm comfort and unmatched durability.

## Details

**Overall Dimensions** 26.75"w x 26.50"d x 32.25"h

**Colors** Gibson Mink, Burnt Nettlewood

Materials 97% Polyester, 3% Acrylic, Solid Nettlewood, Poplar Plywood

**Fabric** Performance

Weight 33.73 lb