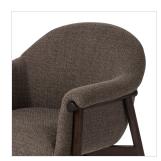

## Sora Dining Armchair

Gibson Mink • 235251-008

## Overview

French chic gone modern. A curved back and rolled arms are framed by elongated, tapered legs. Upholstered in textured performance fabric. Performance fabrics are specially created to withstand spills, stains, high traffic and wear, ensuring longterm comfort and unmatched durability.

## Details

**Overall Dimensions** 26.75"w x 26.50"d x 32.25"h

**Colors** Gibson Mink, Burnt Nettlewood

Materials 97% Polyester, 3% Acrylic, Solid Nettlewood, Poplar Plywood

**Fabric** Performance

Weight 33.73 lb