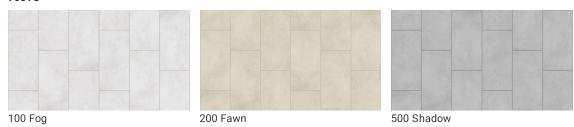

## TILE & STONE

| Style Number              | 708TS                              | 733TS                               | 738TS                           |
|---------------------------|------------------------------------|-------------------------------------|---------------------------------|
| Style Name                | CREST 12X24 MATTE                  | CREST BN                            | CREST MOS                       |
| Construction              | Porcelain                          | Porcelain                           | Porcelain                       |
| Tile Type                 | Floor Tile                         | Trim                                | Accent                          |
| Tile Size                 | 23.61" x 11.81"   59.98 cm x 30 cm | 11.75" x 2.81"   29.85 cm x 7.14 cm | 12" x 12"   30.48 cm x 30.48 cm |
| Edges                     | Pressed                            |                                     |                                 |
| Country Of Origin         | Mexico                             | Mexico                              | Mexico                          |
| Residential Warranty      | 5 Years                            | 1 Year Limited                      | 1 Year Limited                  |
| Installation Area         | Exteriors, Floors, Walls           |                                     |                                 |
| Technical                 |                                    |                                     |                                 |
| Wear Rating Group         | 4 (Commercial)                     | 4 (Commercial)                      | 4 (Commercial)                  |
| Shade & Texture Variation | V3                                 |                                     |                                 |

#### 708TS