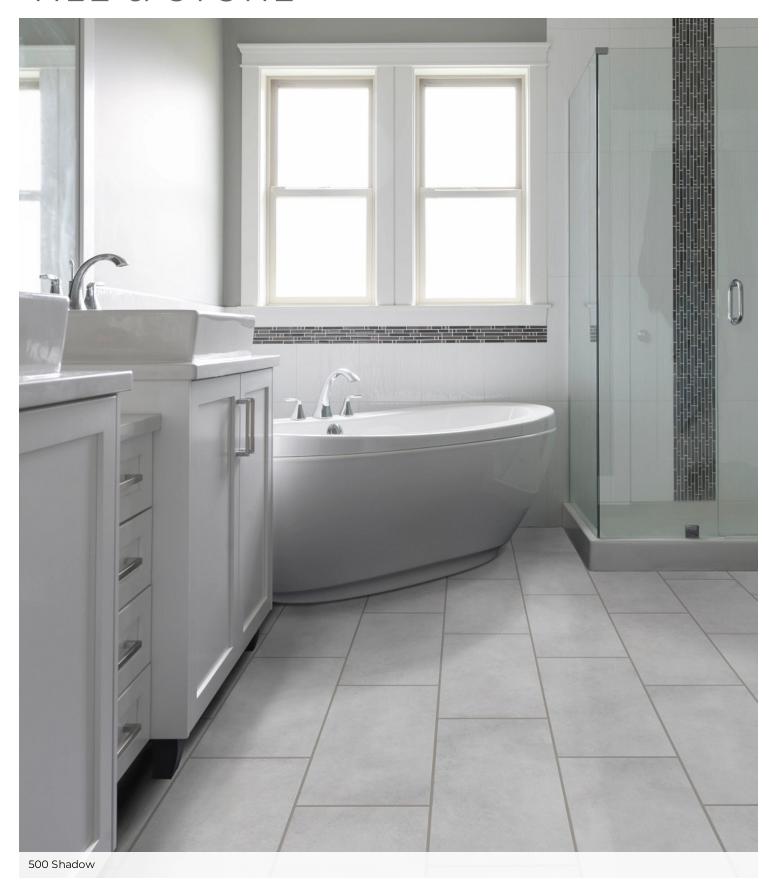

# TILE & STONE

## TILE & STONE

| Style Number              | 708TS                              | 733TS                               | 738TS                           |
|---------------------------|------------------------------------|-------------------------------------|---------------------------------|
| Style Name                | CREST 12X24 MATTE                  | CREST BN                            | CREST MOS                       |
| Construction              | Porcelain                          | Porcelain                           | Porcelain                       |
| Tile Type                 | Floor Tile                         | Trim                                | Accent                          |
| Tile Size                 | 23.61" x 11.81"   59.98 cm x 30 cm | 11.75" x 2.81"   29.85 cm x 7.14 cm | 12" x 12"   30.48 cm x 30.48 cm |
| Edges                     | Pressed                            |                                     |                                 |
| Country Of Origin         | Mexico                             | Mexico                              | Mexico                          |
| Residential Warranty      | 5 Years                            | 1 Year Limited                      | 1 Year Limited                  |
| Installation Area         | Exteriors, Floors, Walls           |                                     |                                 |
| Technical                 |                                    |                                     |                                 |
| Wear Rating Group         | 4 (Commercial)                     | 4 (Commercial)                      | 4 (Commercial)                  |
| Shade & Texture Variation | V3                                 |                                     |                                 |

#### 708TS