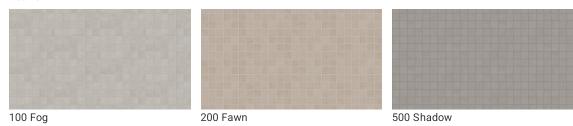

## TILE & STONE

| Style Number              | 708TS                              | 733TS                               | 738TS                           |
|---------------------------|------------------------------------|-------------------------------------|---------------------------------|
| Style Name                | CREST 12X24 MATTE                  | CREST BN                            | CREST MOS                       |
| Construction              | Porcelain                          | Porcelain                           | Porcelain                       |
| Tile Type                 | Floor Tile                         | Trim                                | Accent                          |
| Tile Size                 | 23.61" x 11.81"   59.98 cm x 30 cm | 11.75" x 2.81"   29.85 cm x 7.14 cm | 12" x 12"   30.48 cm x 30.48 cm |
| Edges                     | Pressed                            |                                     |                                 |
| Country Of Origin         | Mexico                             | Mexico                              | Mexico                          |
| Residential Warranty      | 5 Years                            | 1 Year Limited                      | 1 Year Limited                  |
| Installation Area         | Exteriors, Floors, Walls           |                                     |                                 |
| Technical                 |                                    |                                     |                                 |
| Wear Rating Group         | 4 (Commercial)                     | 4 (Commercial)                      | 4 (Commercial)                  |
| Shade & Texture Variation | V3                                 |                                     |                                 |

#### 738TS

For Shaw Industries Tile/Stone installation instructions and Care/Maintenance guidelines, please contact Shaw Info Center by email at infocenter@shawinc.com, or by phone at 800-441-7429