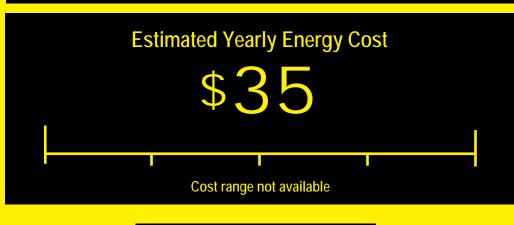

- Your cost will depend on your utility rates and use.
- Cost range based only on models of similar capacity with automatic defrost, without freezer, and without through-the-door ice service.
- Estimated energy cost based on a national average electricity cost of 12 cents per kWh.