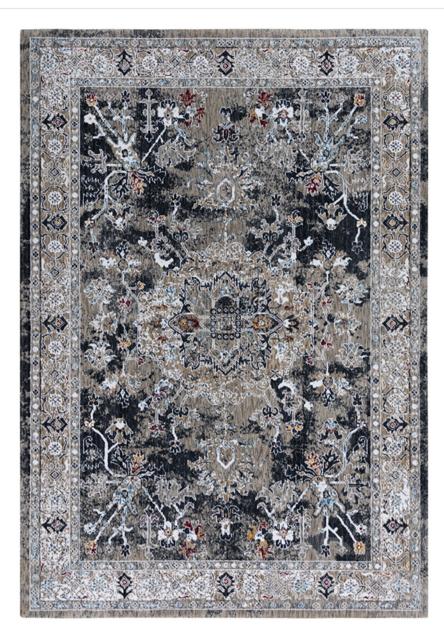

## DETAILS

**Collection:** Signature

Dominant Color: Dk. Gray

Feature(s): Hand Washed ,Hand Surged edges, Hand Sheared pile, Flexible foundation to feel and perform like a hand knotted rug.

Material Detail: 100% Recycled Polyester