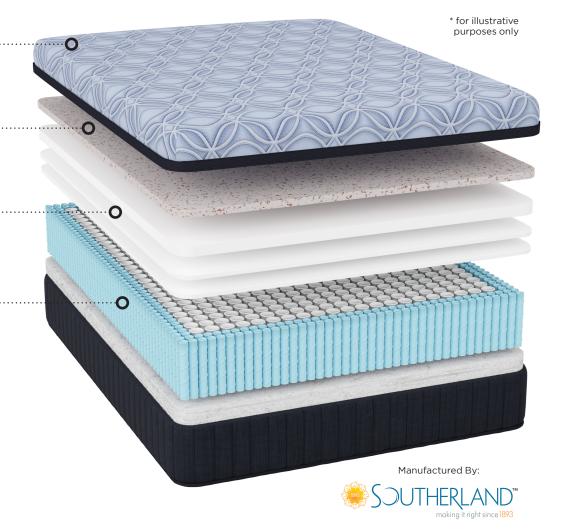

# **GRAND ESTATE 250**

Smooth Top

Overall Height: 14 1/2" plus or minus 1/2"

FIRM Feel

#### ThermoBalance® Cover .....

Premium blend of high-quality fabrics with cool-tothe-touch properties

## 1 1/2" Copper-Infused Memory Foam-

Copper ion technology offers circulatory, anti-inflammatory and antioxidant properties

#### 1 1/2" & 3/4" & 3/4" HD Comfort Foam.....

Our high density foams use our Comfort-lock® process to provide longer lasting support and comfort

# PowerEdge® Elite Wrapped Coil System .....

Provides reduced motion transfer and are preloaded on the edge to provide enhanced edge support

### **Adjustable Base Friendly**

Engineered to articulate on adjustable beds to customize your sleep experience