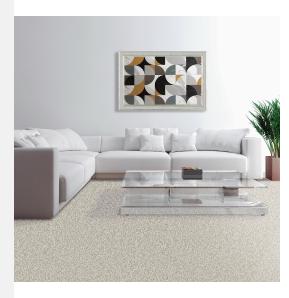

Canine Chic – 3M94

# of Colors

Canine Chic - 3M94

Soapstone – 837

12

**Brand** 

**Product Type** 

**Sub Product Type** 

Mohawk Residential