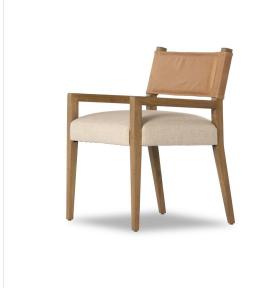

# Ferris Dining Armchair

Thames Cream • 236325-002

#### Overview

Mixed materials at their finest. Solid parawood frames squared seating of high-performance fabric. A top-grain leather backing readies this modern-minded armchair for the head of the table. Performance fabrics are specially created to withstand spills, stains, high traffic and wear, ensuring longterm comfort and unmatched durability.

#### **Overall Dimensions**

24.50"w x 22.00"d x 32.00"h

#### Colors

Thames Cream, Burnished Parawood, Winchester Beige

#### Materials

66% Polyester, 19% Acrylic, 15% Flax/Linen, Solid Parawood, Top Grain Leather