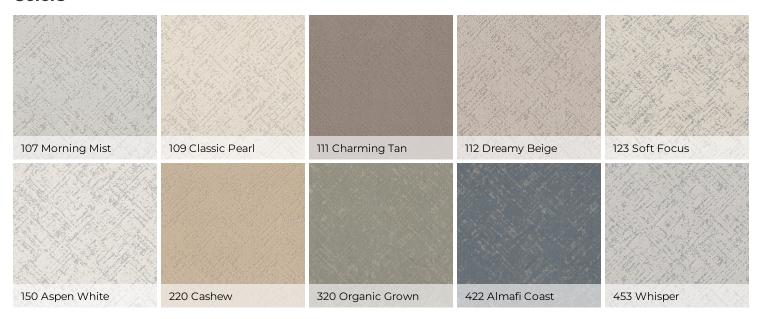

| 0.176 g/cm³           |
| Twist Information       | 4.90                              |                       |
| Number of Colors        | 16                                |                       |
| Pill Test               | Pass                              |                       |
| Durability Rating       | 0.00                              |                       |
| Warranty                | Shaw 25 Year Warranty With Stairs |                       |
| Environmental           | CRI Certification (GLP9970 )      |                       |

#### **Features**

Sincere Focus carpet invites a breath of fresh air into your space, featuring light, organic hues and a lively, unbroken pattern evoking the beautiful textures of a walk through the forest.

#### **Colors**





## **SINCERE FOCUS**

# **CARPET**