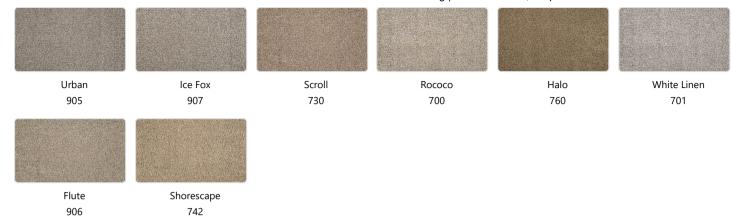

# of Colors

Luxuriant Space – 3M17

Shorescape – 742

8

**Brand** 

**Product Type** 

**Sub Product Type** 

Mohawk Residential

150

NONE

12Ft 00In

**COLORS** 