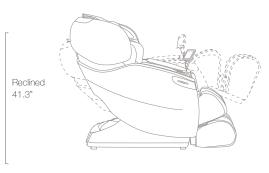

Weight Capacity: 320lbs Product Weight: 276lbs

Width 33.1"

Length 62.2" Reclined 77.2"