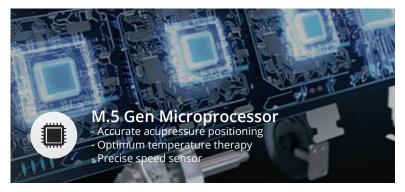

### M.5 Microprocessor

The M. 5 Gen Microprocessor results in faster speed, higher accuracy, and a better massage. It can intelligently learn and adapt to personalize your massage.