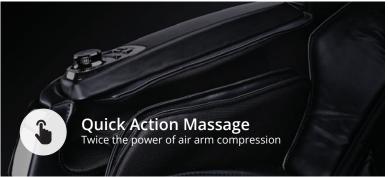

### QUICK ACTION MASSAGE

The quick action air compressor gives you an intelligent air squeeze massage on both arms.