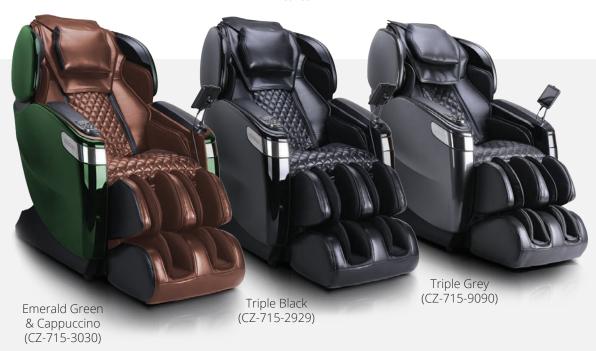

# Voice Controlled Smart Massage. Massage from Neck to Toes.

The Cozzia Qi XE is a 4D L-Track massage chair that combines innovative hands-free voice control with a state-of-the-art human like massage, to give you a relaxation experience like no other.