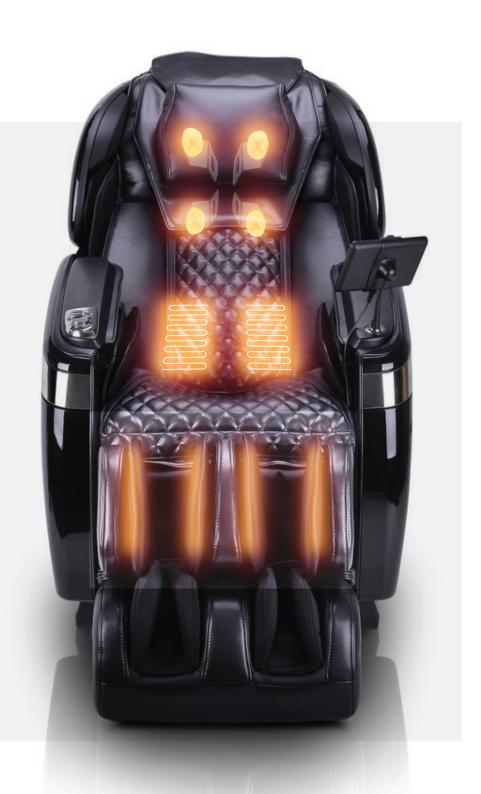

### Advance Qi XE features:

Tri-Zone Heating
(Heated rollers/lumbar/knee/calf pads)
Voice Control
(Works with Alexa & Google Assistant)
Quick Action Arm Air Compression
Brushless Motor Technology
26 Auto Programs