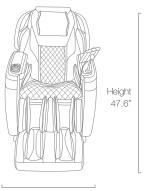

Weight Capacity: 320lbs Product Weight: 276lbs

Width 33.1"

Length 62.2" Reclined 77.2"