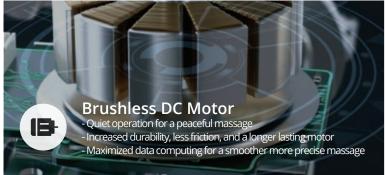

#### **Brushless DC Motor**

A smaller, faster motor outputs more power with less friction and noise, extending the life of your chair.