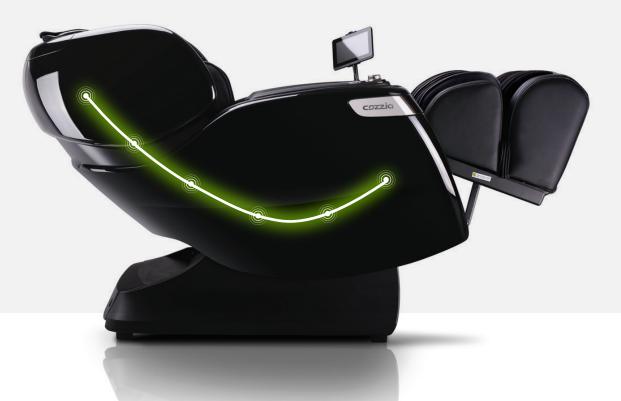

# Voice Controlled Smart Massage. Massage from Neck to Toes.

The Cozzia Qi XE is a 4D L-Track massage chair that combines innovative hands-free voice control with a state-of-the-art human like massage, to give you a relaxation experience like no other.

### Standard Qi XE features:

Advanced 4D L-Track Massage (Neck to Glutes)
3" 4D Node Extension
4D Human-like Vario Motion™ Mechanism
Unique Heated Knee & Calf Pads
One Touch Zero Gravity Recline
Quick Access Buttons on Armrest
Independent Back and Foot Rest Control
Space Saving Design - 5 Inches from Wall
64 Airbags with Pressure Sensor
Full Body Air Compression
Custom & Spot Massage
7 Modes Chromotherapy LED Lighting
Bluetooth Surround Sound Speakers