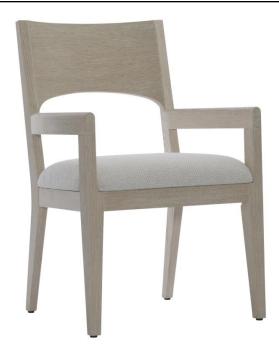

# Solaria Arm Chair

#### Item

310556

#### **Dimensions**

W: 23.25 in D: 23.5 in H: 35.5 in
W: 59.05 cm D: 59.69 cm H: 90.17 cm
SD: 19.13 in SH: 19 in AH: 25 in
SD: 48.59 cm SH: 48.26 cm AH: 63.5 cm

# **Finishes**

Wood: Dune

# **Fabrics**

Body: B581

#### **Features**

- Quartered ash solids and quartered white oak veneers
- Dune finish on wood frame with arched wood veneered back
- Upholstered slip seat with no welt
- Black cambric fabric on chair bottom
- Floor glides
- Specifications subject to change without notice