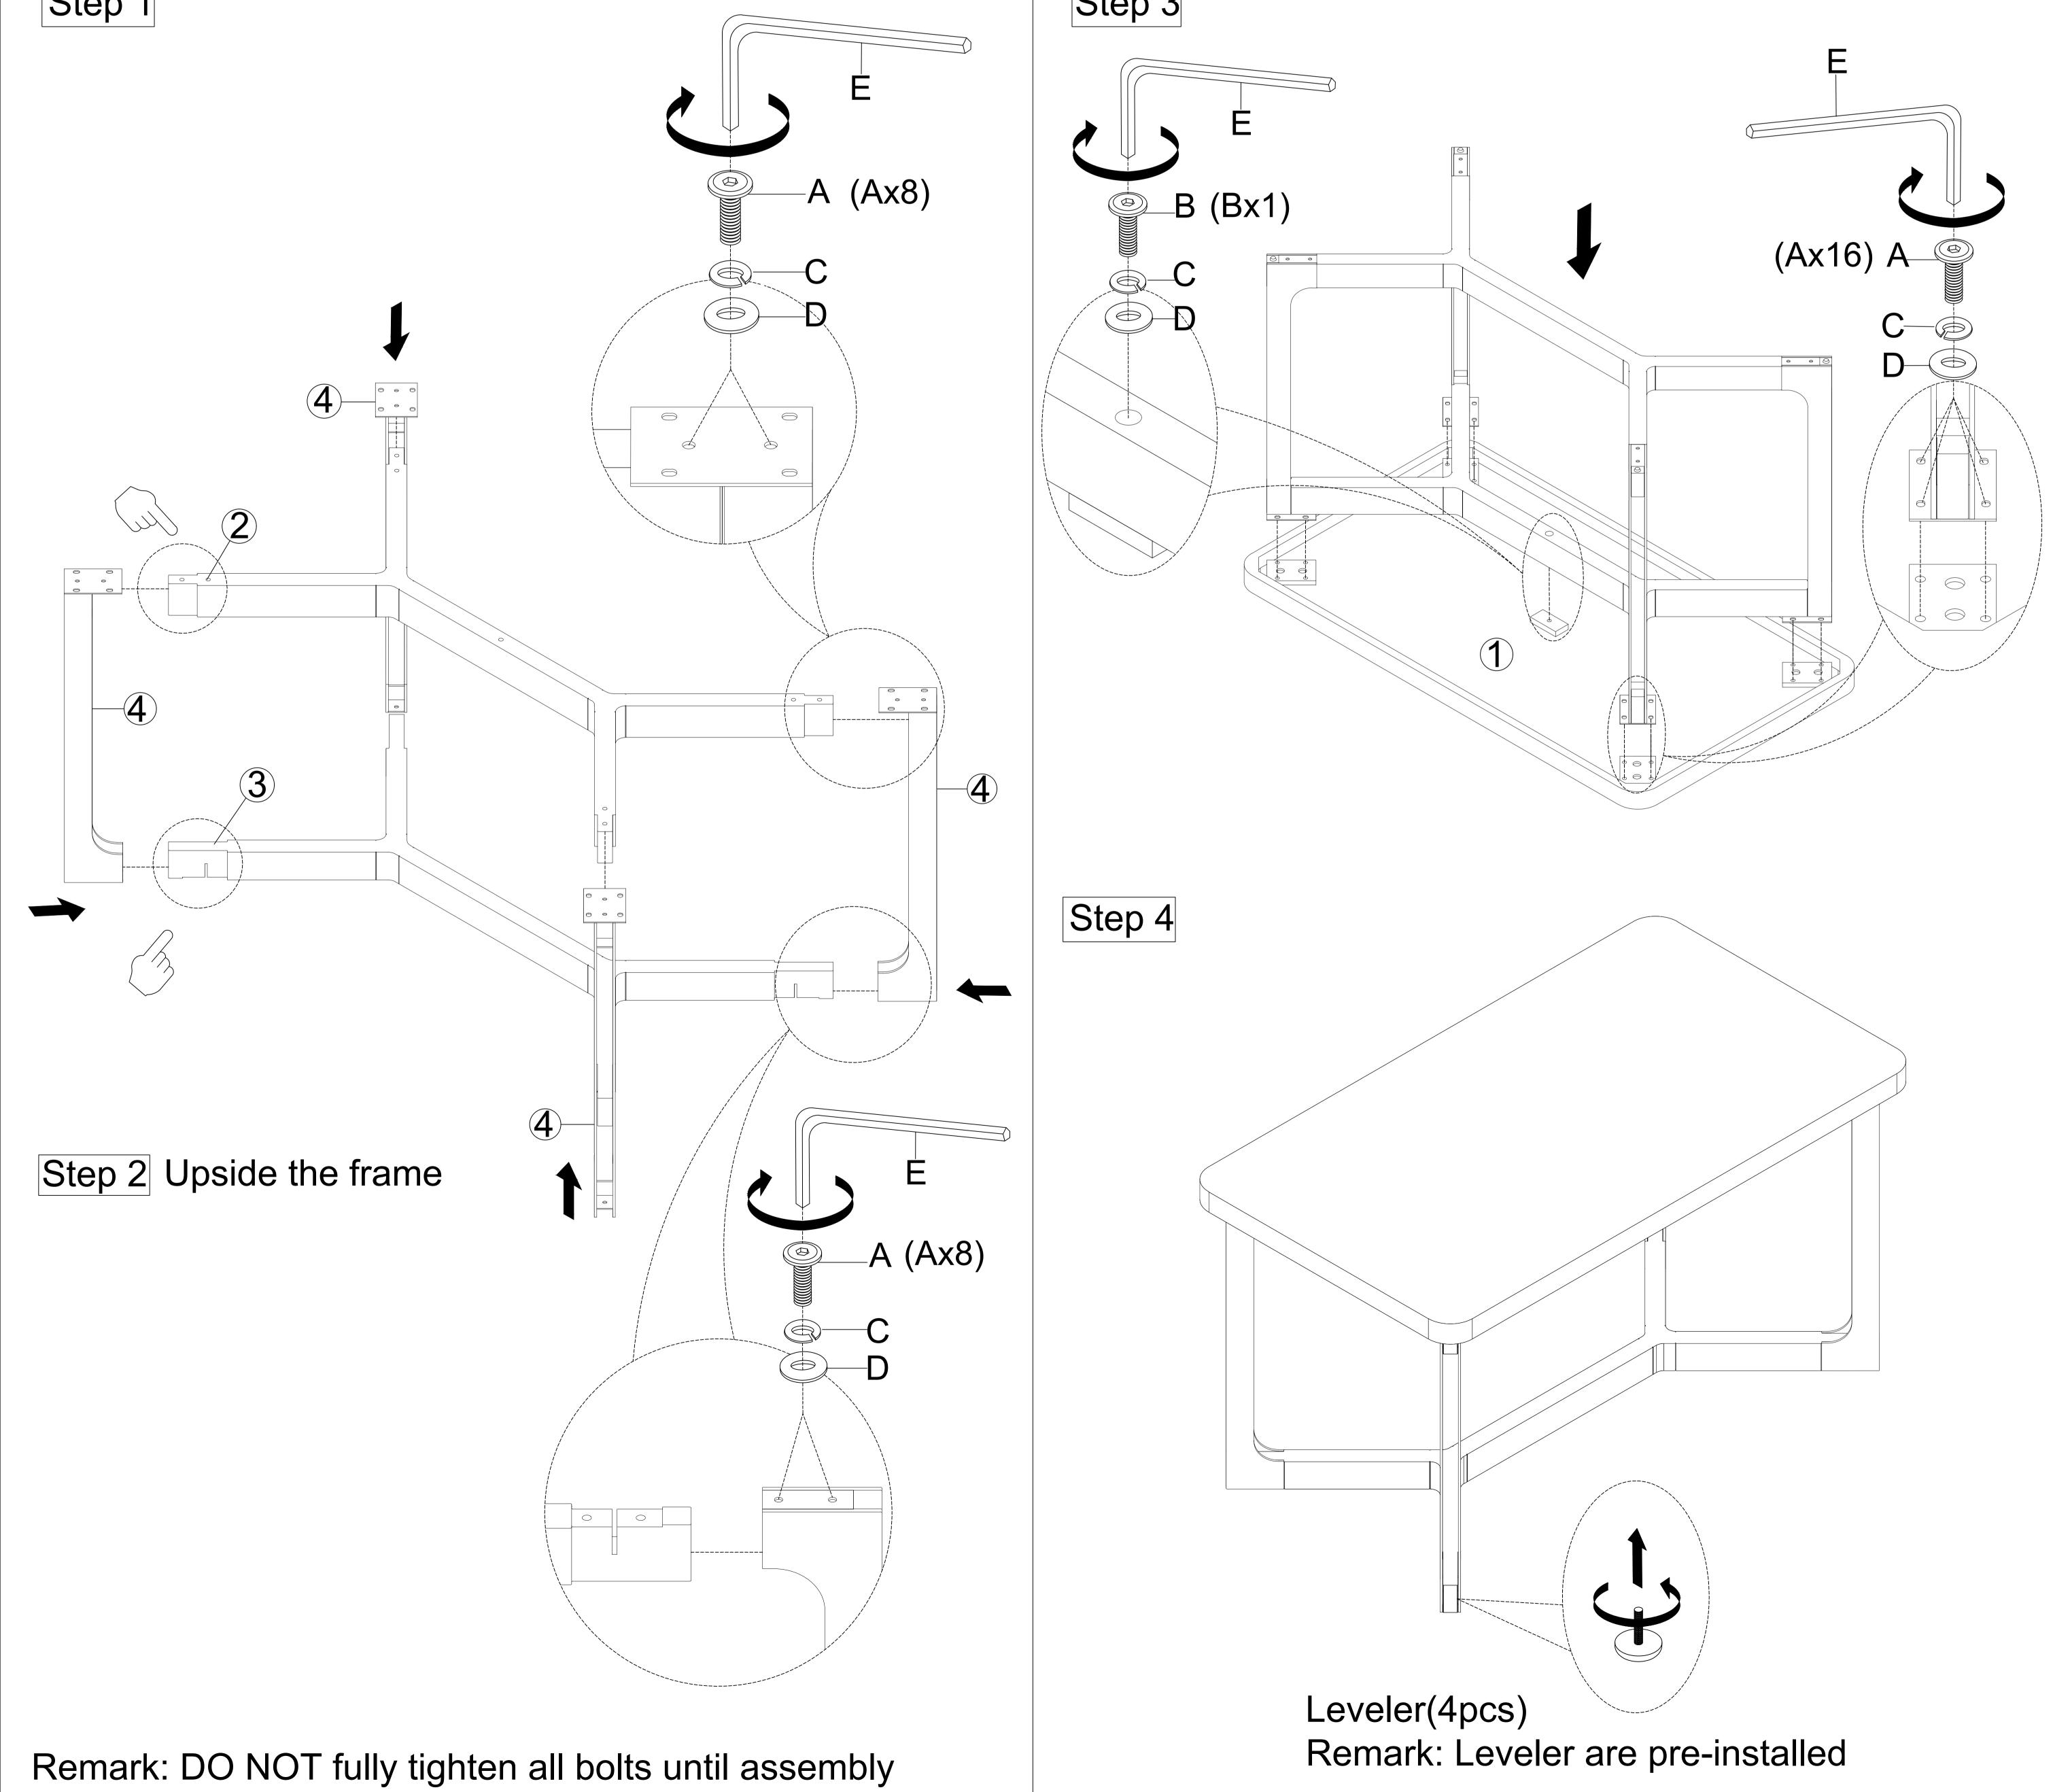

## HARDWARE PACK

PART LIST

| No.  | Drawing | Description     | Size           | Q'ty | No.  | Drawing | Description    | Q'ty |
|------|---------|-----------------|----------------|------|------|---------|----------------|------|
| Α    |         | Allen Head Bolt | Ø5/16x7/8"     | 32   | 1    |         | Side Table Top | 1    |
| В    |         | Allen Head Bolt | Ø5/16x2-3/4"   | 1    | 2    |         | Top Frame      | 1    |
| С    |         | Lock Washer     | Ø5/16"xØ14x1mm | 33   | 3    |         | Bottom Frame   | 1    |
| D    |         | Flat Washer     | Ø5/16"Ø18x1mm  | 33   | 4    |         | Metal Leg      | 4    |
| E    |         | Allen Key       | 4mm            | 1    |      |         |                |      |
| Step | 1       |                 | E              | Ste  | ep 3 |         | E              |      |

is completed.