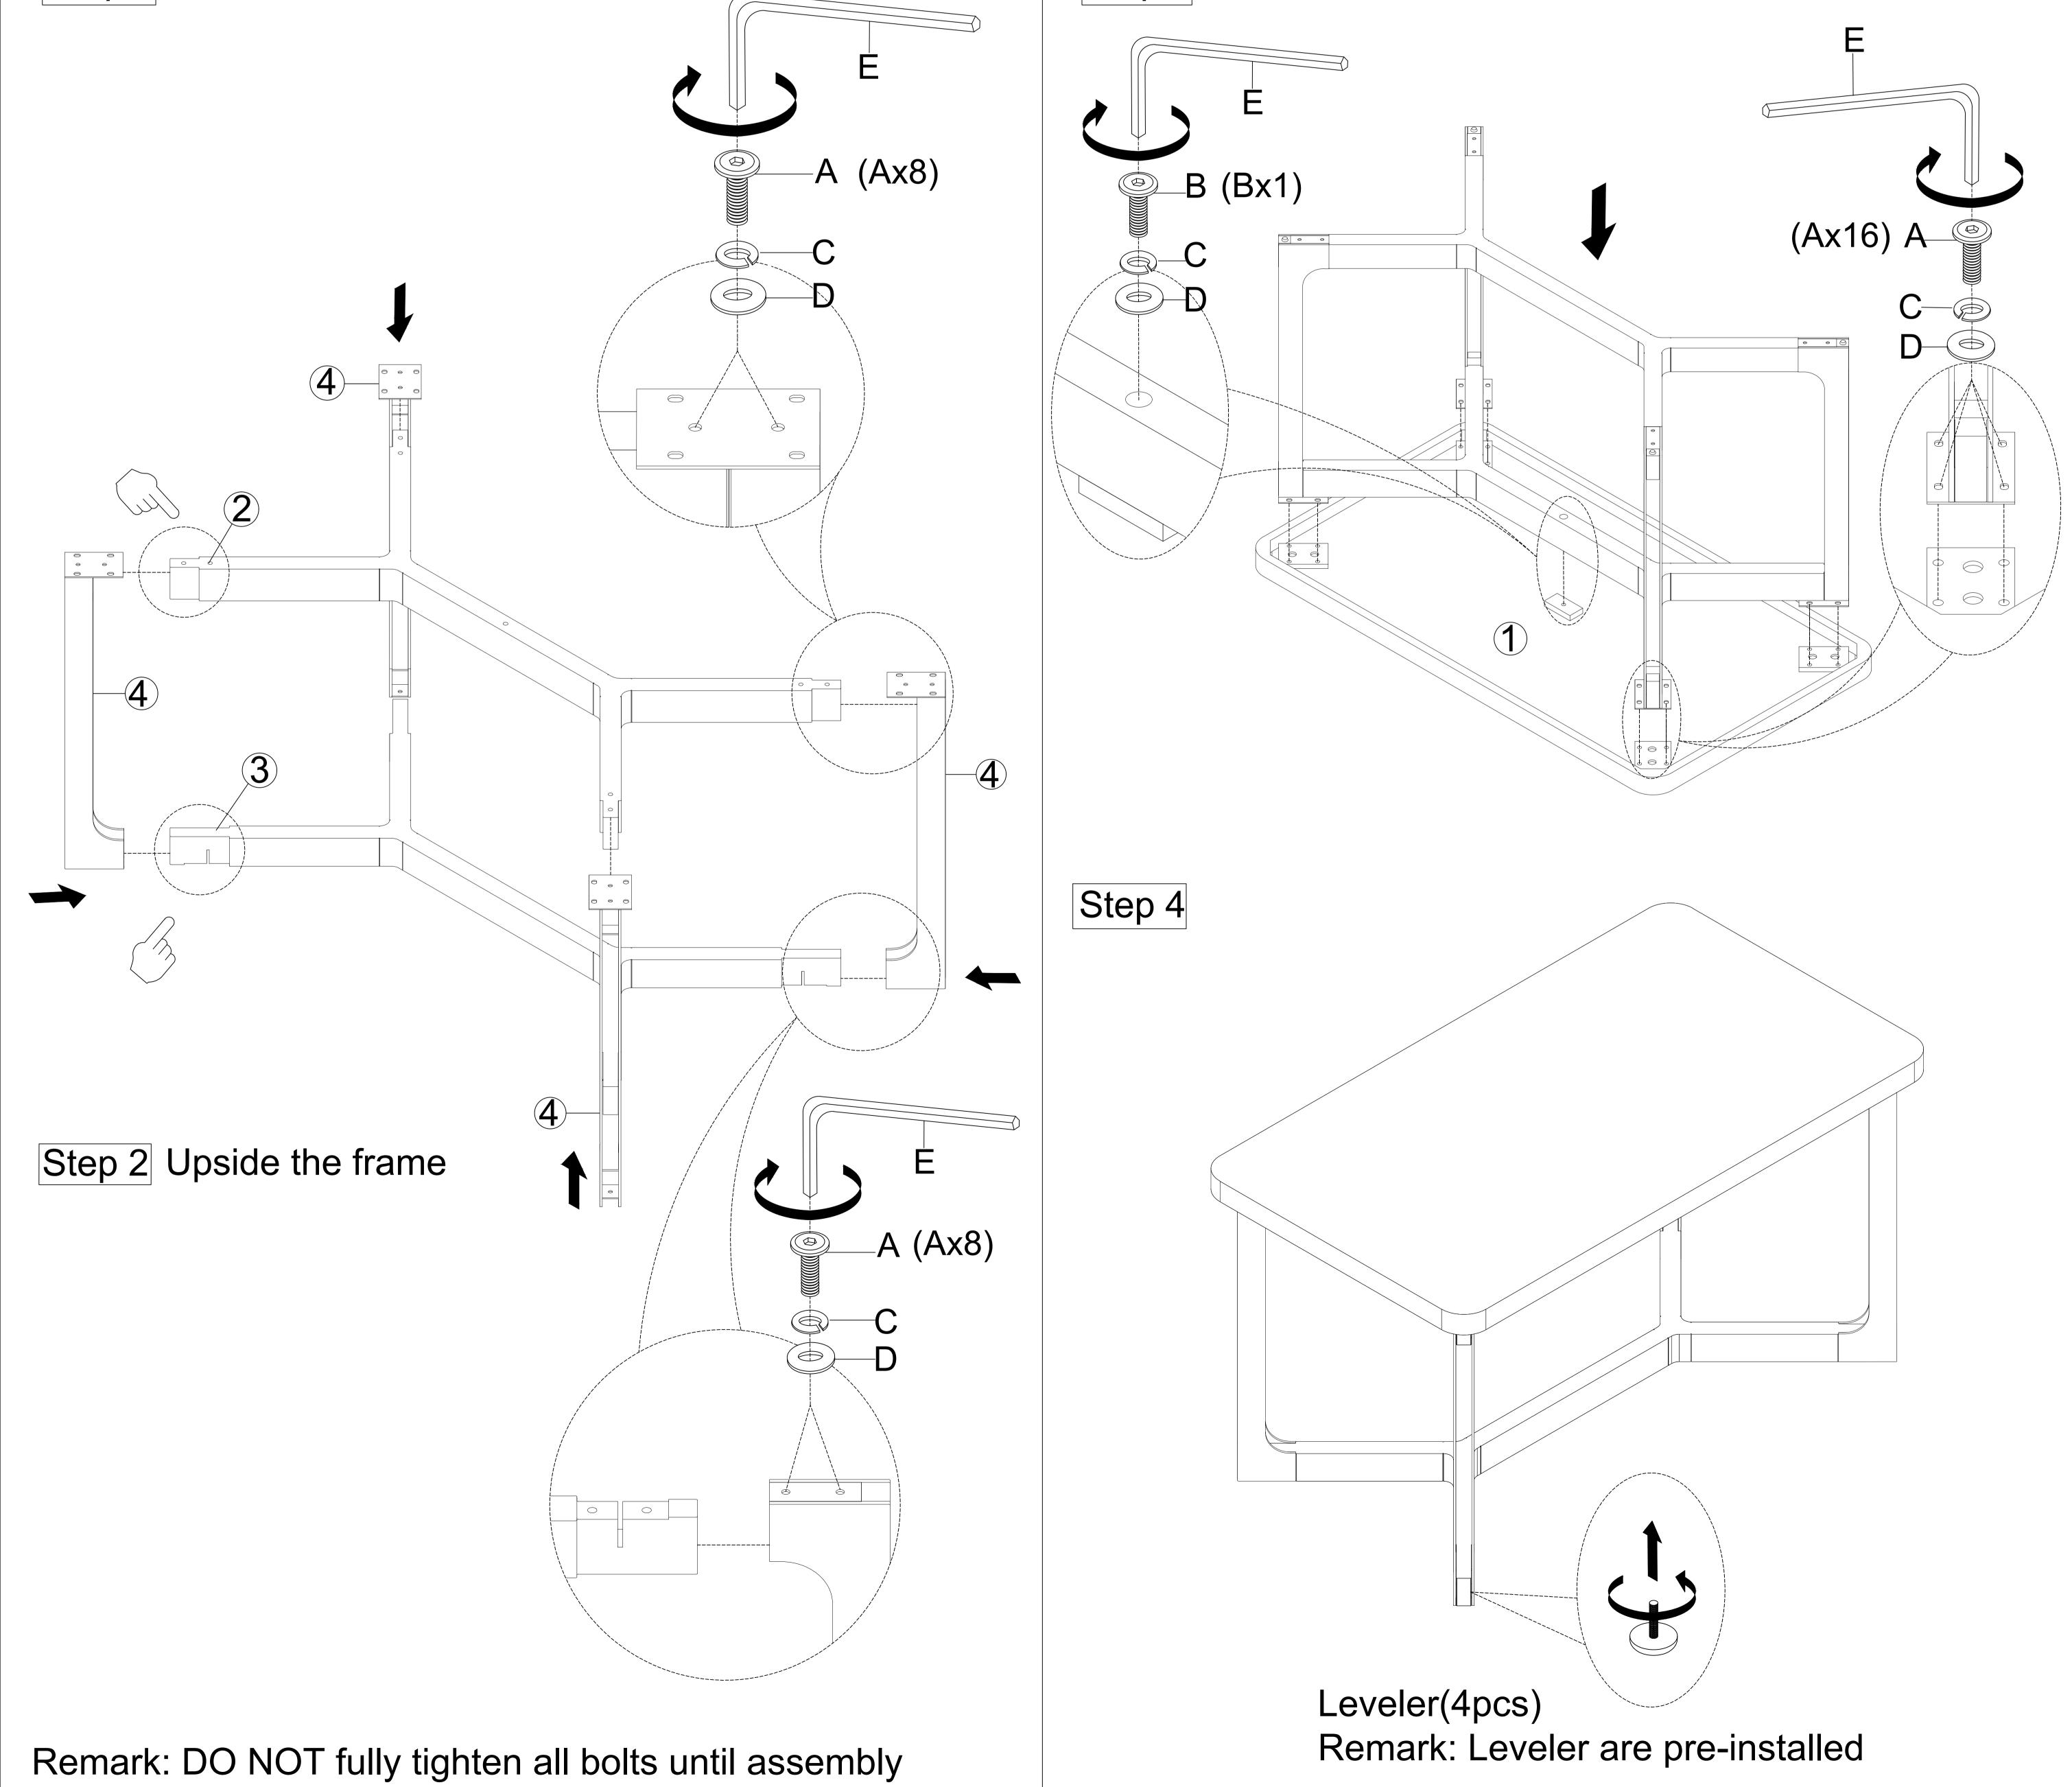

## HARDWARE PACK

PART LIST

| No.  | Drawing | Description     | Size           | Q'ty | No.  | Drawing | Description    | Q'ty |
|------|---------|-----------------|----------------|------|------|---------|----------------|------|
| Α    |         | Allen Head Bolt | Ø5/16x7/8"     | 32   | 1    |         | Side Table Top | 1    |
| В    |         | Allen Head Bolt | Ø5/16x2-3/4"   | 1    | 2    |         | Top Frame      | 1    |
| С    |         | Lock Washer     | Ø5/16"xØ14x1mm | 33   | 3    |         | Bottom Frame   | 1    |
| D    |         | Flat Washer     | Ø5/16"Ø18x1mm  | 33   | 4    |         | Metal Leg      | 4    |
| E    |         | Allen Key       | 4mm            | 1    |      |         |                |      |
| Step | 1       |                 | E              | Ste  | ep 3 |         | E              |      |

is completed.