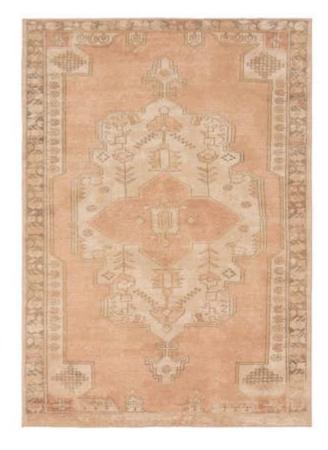

#### LABEL J BY JAIPUR LIVING

The innovative Edage rug collection showcases distressed, vintage designs, digitally printed onto a jute and polyester base. This process provides effortless texture and natural appeal through the jute weave, while maintaining an elevated feel through updated traditional patterns. The Nico design showcases a vintage-inspired, center medallion pattern in hues of tan, sage, dark brown, and cream. This rug best suits medium to low traffic spaces of the home such as formal dining areas, bedrooms, and sitting rooms.