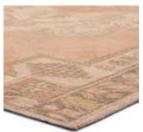

#### LABEL J BY JAIPUR LIVING

The innovative Edage rug collection showcases distressed, vintage designs, digitally printed onto a jute and polyester base. This process provides effortless texture and natural appeal through the jute weave, while maintaining an elevated feel through updated traditional patterns. The Nico design showcases a vintage-inspired, center medallion pattern in hues of tan, sage, dark brown, and cream. This rug best suits medium to low traffic spaces of the home such as formal dining areas, bedrooms, and sitting rooms.