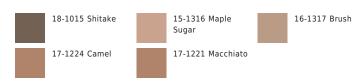

ovative Edage rug collection showcases distressed, vintage designs, digitally printed onto a jute and polyester base. This process provides effortless texture and natural appeal through the jute weave, while maintaining an elevated feel through updated traditional patterns. The Nico design showcases a vintage-inspired, center medallion pattern in hues of tan, sage, dark brown, and cream. This rug best suits medium to low traffic spaces of the home such as formal dining areas, bedrooms, and sitting rooms.

View More Details



## PRODUCT DETAILS

**Catalog Code:** EDA07

Construction: Power Loomed Style: Traditional, Vintage Content: 70% Jute 30% Polyester

Origin: Turkey

Shape: Square, Runner, Rectangle

Size: 18" Swatch, 2'6"X8' Runner, 4'X6', 5'X8', 6'X9', 7'6"X9'6",

# PANTONE COLORS



### CARE INSTRUCTIONS

Blot stains immediately and clean with mild soap and water. Use fan or dryer to speed up the drying process-avoid exposure to too much moisture. Vacuum regularly without beater bar. Trim stray tufts with scissors to remove. Keep out of direct sunlight to prevent color change.

## BEAUTIFUL LIVES, CREATED BY YOU.

It's our purpose to create beautiful lives—for the artisans who make our products, for our employees, and for our customers. Your partnership supports this mission.